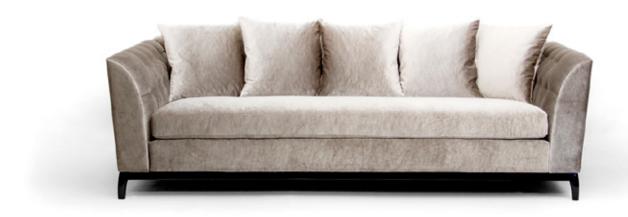

# MAGNUS | SOFA

Magnus reveals itself as a symbol of elegance and comfort. The work on the arms and the multiple pillows gives you even greater comfort and delight.

## FEATURED FINISHES

Upholstery: Velvet, light brown Feet: Lacquered, black