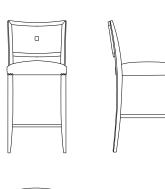

## DIMENSIONS

Width: 50 cm / 19,6" Depth: 50 cm / 19,6" Height: 105 cm / 41,3" Seat height: 66 cm / 25,9"