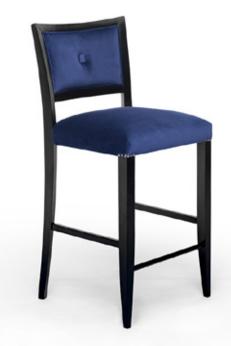

MARY | BAR CHAIR

Tender, warm, classic and sincere. Available in bar or dining chair.

The seat is welcoming and comfortable providing the perfect bar chair for an eclectic space.

## FEATURED FINISHES

Upholstery: Velvet, dark blue - Shaco Hudson 2020-45

Upholstery Nails: Oxydé

Feet: beech wood, black, satin varnish