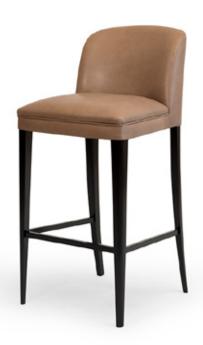

# TEATRO | BAR CHAIR

Smooth and stylish with an elegantly curved back. Also available as a dining chair. The versatile form easily fits in a modern or classic space.

## FEATURED FINISHES

Upholstery: Leather, Avana Prescott Feet: beech wood, black, satin varnish

## DIMENSIONS

Width: 50 cm / 19,6" Depth: 55 cm / 21,6" Height: 105 cm / 41,3" Seat height: 75 cm / 29,5"