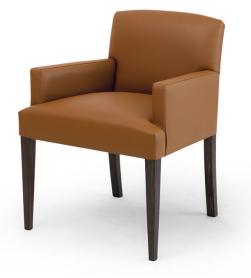

## BOTERO | CHAIR

It solves the need to have a confortable chair for a dinner table. Available with arms, these were pulled back so it won't crush into to the table but still have enough elbow support.

## FEATURED FINISHES

Upholstery: Leather, Brown Feet: Ebony Veneer, satin varnish

COM REQUIRED Fabric: 2 mt / 78,7" Based on plain fabric, standard width 1,40mt | 55" Leather: 40 square feet

## STANDARD FINISHES

Upholstery: available in all Larforma fabrics or leather / available in client's own material. Wood finishes: mahogany / walnut / ebony veneer / oak / lacquer in ral colours / upholstered Varnish finishes: matt / satin / gloss

Special finishes subject to price change.

DIMENSIONS Width: 60 cm / 23,6" Depth: 70 cm / 27,5" Height: 100 cm / 39,3" Seat height: 45 cm / 17,7"

CHAIR VERSIONS