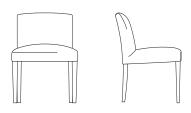

## BOTERO | CHAIR

It solves the need to have a confortable chair for a dinner table. Available with arms, these were pulled back so it won't crush into to the table but still have enough elbow support.

Special finishes subject to price change.

DIMENSIONS Width: 60 cm / 23,6" Depth: 70 cm / 27,5" Height: 100 cm / 39,3" Seat height: 45 cm / 17,7"

CHAIR VERSIONS