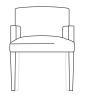

Special finishes subject to price change.

DIMENSIONS Width: 60 cm / 23,6" Depth: 70 cm / 27,5" Height: 100 cm / 39,3" Seat height: 45 cm / 17,7"

CHAIR VERSIONS