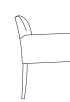

Special finishes subject to price change.

DIMENSIONS Width: 60 cm / 23,6" Depth: 70 cm / 27,5" Height: 100 cm / 39,3" Seat height: 45 cm / 17,7"

CHAIR VERSIONS