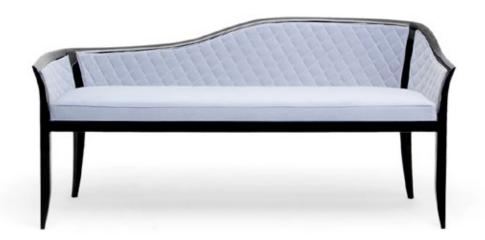

# FREDERIC | LOVE SEAT

The chaise-longue is the epitome of style and luxury. Its sleek shape and rich design heritage makes it the ideal statement piece. Perfect for bedrooms, hallways and lounges, our chaise-longues and love seats are available in our fabrics and fine leathers combined with a series of exotic finishes.

#### FEATURED FINISHES

Upholstery: velvet, steel blue Frame: beech wood, black lacquer, gloss

## DIMENSIONS

Width: 165 cm / 64,9" Depth: 65 cm / 25,6" Height: 80 cm / 31,5" Seat height: 50 cm / 19,6"