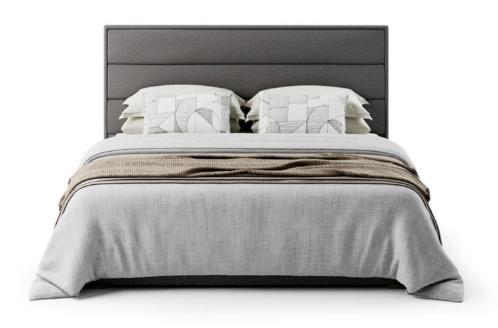

# JACQUES | BED

A Bohemian piece, crafted with horizontal upholstered panels enhancing the unique character of a bedroom with a contemporary look. It can beautifully upholster in several fabrics for a twist of the classic design.

## HEADBOARD

In solid wood and wood composite like plywood and MDF, fully upholstered.

Headboard attached to the bed frame in several points. Bed requires assembly. Larforma can arrange assemble by specific request.

#### BEDSTEAD

Made in plywood or other wood composites, and fully upholstered. Bed frame for the mattress covered in our black plain fabric.

Pillows, mattress and bed textiles are not included.