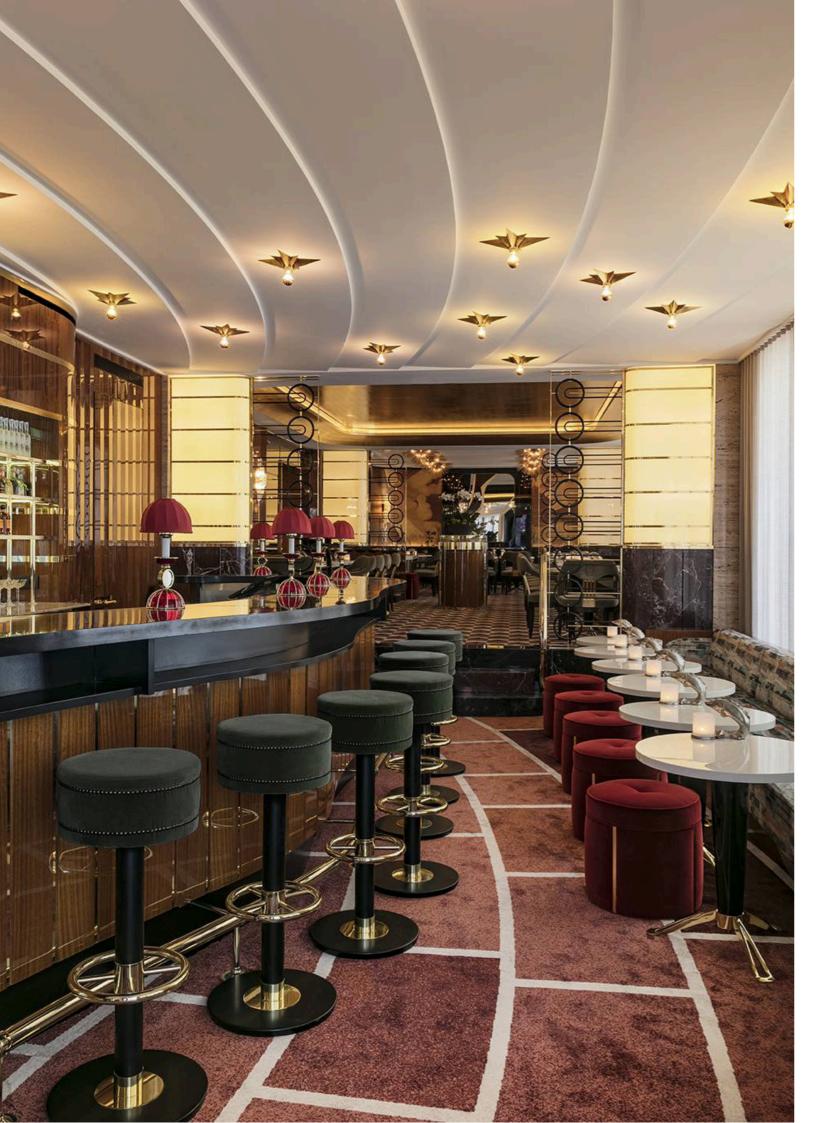

### La Maison du Caviar

THE CHIC OF THE ORIENT EXPRESS AND THE DASHING GLAMOUR.

We were delighted to be part of the redesign with our bespoke Matilde Chair, the upholstered benches in very 60s style pearly mica velvet, and the stools dot the bar like so many golden studded velvet tambourines, the green velvet sofa that runs along the walls of beveled mirrors. Very 70s style Ottomans in a Bordeaux Velvet. Photography: © Jérôme Galland

Location: Paris, France

Year: 2018

Interior Design Project: O I T O E M P O N T O

Read more at www.larforma.com/la-maison-du-caviar