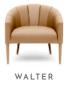

#### 3. WALTER ARMCHAIR

Try it, feel it, be touched. An armchair with a delicate form, easy to fit in any space. Upholstered in a light Blue twill; feet in Beechwood and upholstered.