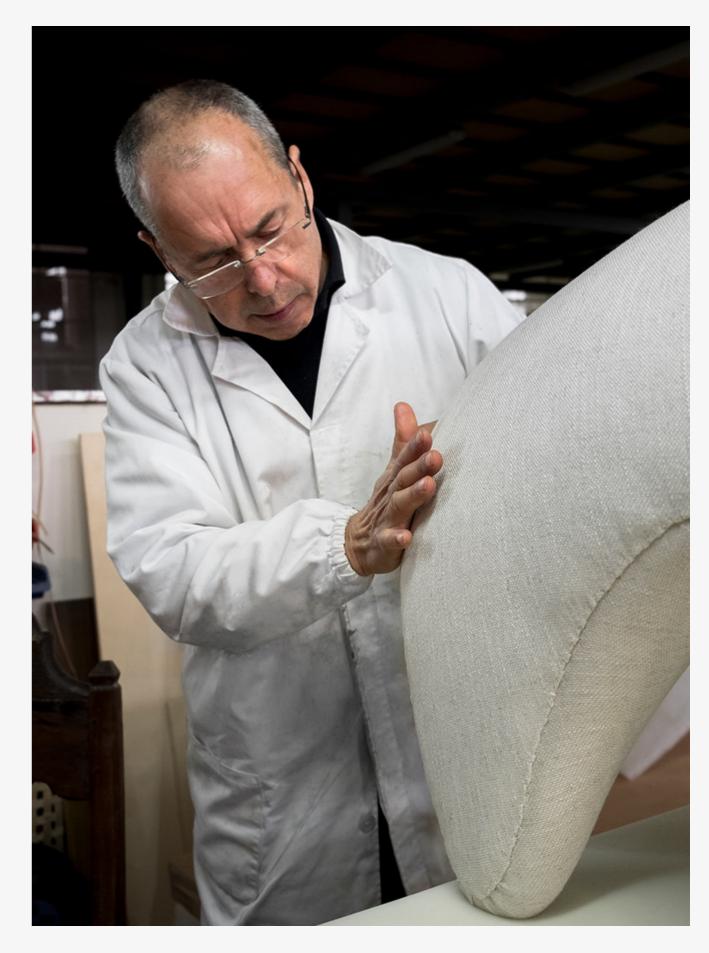

Almost a lost craft Hand-Sprung Upholstery is a hand-tied base, customized to the furniture design's depth and configuration for the most comfortable support possible. Many manufacturers claim to use the handtied technique in generic terms, but a closer look reveals that attaining a proper spring loading for a specific design is both a science and art that few have mastered. After the introduction of springs, it is required to use the several combinations for the settees filling, such as foams or feathers of the older years and thus greater comfort, and greater durability.

We apply all our knowledge and passion on our workshop so we can create and develop each piece to be an authentic timeless work of art.

### Craftsmanship

THE PROCESS OF CREATION