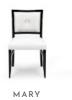

#### MARY DINNING CHAIR

A contemporary dining chair with a timeless appeal. The classic lightwinged back and button form a distinctive masterpiece that is both brazen and charming. A comfortable seat with layers of padding ensures a perfect dining experience. Also available as Bar Stool.