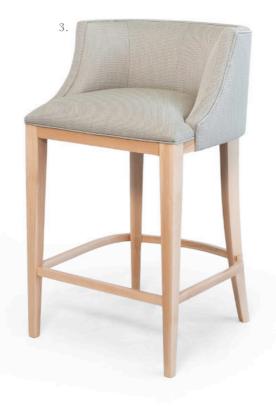

# The Bar Stools

OBAMA ARMCHAIR

Tender, warm, classic, smooth, pure, elegant, all with a timeless appeal. One is welcoming and comfortable providing the perfect bar chair for an eclectic space. The other may be curved and with a low backrest easily fitting in any living space.

#### CLASSIC LIBRARIES

This smooth curve and low backrest chair can easily fit in any living space. Its simplicity connects with any materials present in a space. The Teatro is also available as a barstool and is at home in both domestic and commercial settings, a best seller.

Solid Pinewood frame with components in beechwood, feet in beechwood, or ash. Foam in CMHR for Hotel/Hospitality or fire retardant interlining is available on request.