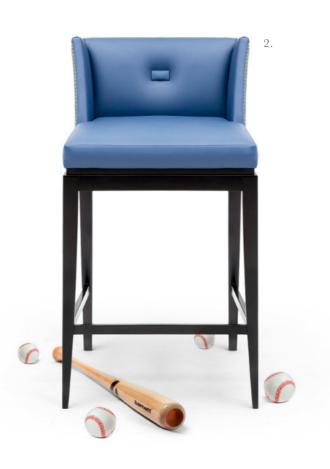

# The Bar Stools

OBAMA ARMCHAIR

Tender, warm, classic, smooth, pure, elegant, all with a timeless appeal. One is welcoming and comfortable providing the perfect bar chair for an eclectic space. The other may be curved and with a low backrest easily fitting in any living space.

#### MARY DINNING CHAIR

A contemporary dining chair with a timeless appeal. The classic lightwinged back and button form a distinctive masterpiece that is both brazen and charming. A comfortable seat with layers of padding ensures a perfect dining experience. Also available as Bar Stool.

Frame in solid beechwood, base suspension by elastic straps (extra comfort grid). Foam in CMHR for Hotel/Hospitality or a fire retardant interlining is available on request.