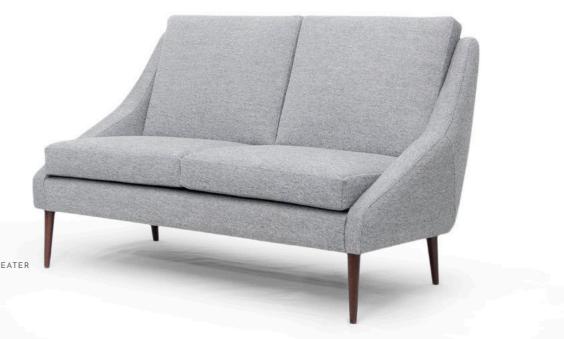

# "Design is to Share."

From our most iconic armchairs, presented with the same cutting or curved lines and with generous proportions conducting to a seductive product. The 2-seater armchairs are versatile to fulfill a series of identified situations in your projects.

#### THE PRACTICAL COMFORT

A small armchair which can fulfill a series of identified situations in our homes. It has a captivating form with a pleasant curve, besides that it's very comfortable.

OBAMA 2-SEATER