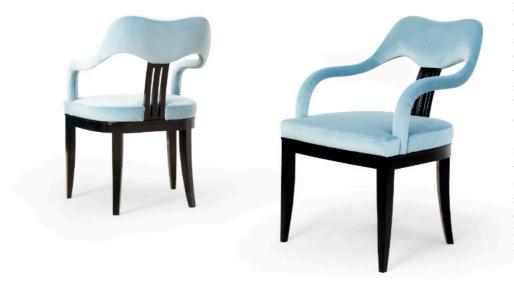

#### CLUBBING IS FOREVER

The Belga armchair. A tribute to the 18th Century English Gentleman Club, with a pulled upholstery and elegant wooden details, the Belga is a strong statement when upholstered in Leather.

#### DRESS TO KILL

Opera is engaging and passionate, it's a silhouette that brings a true sense of love to a living space. Classic to mid-century feet, fully upholstered.