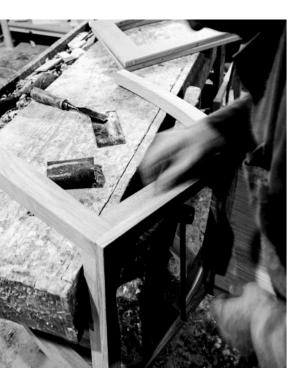

Caviar, Paris.

#### MARY DINNING CHAIR

A contemporary dining chair with a timeless appeal. The classic lightwinged back and button form a distinctive masterpiece that is both brazen and charming. A comfortable seat with layers of padding ensures a perfect dining experience. Also available as Bar Stool.

Frame in solid beechwood, base suspension by elastic straps (extra comfort grid). Foam in CMHR for Hotel/Hospitality or a fire retardant interlining is available on request.

### THE ART OF TAILORING

SOFAS & CHAISE-LONGUES

The mother pearl of our company, our range of luxury sofas designed and handcrafted since 1980. From classic deep buttoned sofas to a contemporary form, they can be upholstered in our fabric or leather and can be customized to meet your specific requirements.













To start production, we source a careful range of materials, with the concern that raw materials come from forests responsibly managed. This choice of raw materials and to work around the natural flaws that come in each plank, involves collaboration between artisans that take decisions every time a piece is made. The structures are the beginning and extremely important for the final result, we like uses the best woods as white pinewood, plywood which give the "frames" lightness and rigidity, OSBs, and MDF.

Almost a lost craft Hand-Sprung Upholstery is a hand-tied base, customized to the furniture design's depth and configuration for the most comfortable support possible. Many manufacturers claim to use the handtied technique in generic terms, but a closer look reveals that attaining