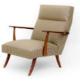

\*by coco chanel

From classic high-back to contemporary designer armchairs. Inspired by the 18th Century British Gentlemen Chair or Scandinavian Vintage style from the 1960s, all are manufactured with the expertise of our craftsmen to achieve a commitment for comfort and design, fulfilling a series of identifying situations in our home.

2. TOMMY ARMCHAIR

A softened high-back, laid back padded seat, detailed upholstery gives a sense of the 18th Century English Chair. A commitment between comfort and design, a timeless classic. The upholstery of the armchair in the Blue Velvet; feet in Beechwood stained brown and satin varnish.