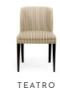

#### CLASSIC LIBRARIES

This smooth curve and low backrest chair can easily fit in any living space. Its simplicity connects with any materials present in a space. The Teatro is also available as a barstool and is at home in both domestic and commercial settings, a best seller.

Solid Pinewood frame with components in beechwood, feet in beechwood, or ash. Foam in CMHR for Hotel/Hospitality or fire retardant interlining is available on request.