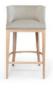

# The Bar Stools

OBAMA ARMCHAIR

Tender, warm, classic, smooth, pure, elegant, all with a timeless appeal. One is welcoming and comfortable providing the perfect bar chair for an eclectic space. The other may be curved and with a low backrest easily fitting in any living space.

1.MARY / 2.LINCOLN / 3.OPERA / 4.TEATRO

#### CLASSIC LIBRARIES

This smooth curve and low backrest chair can easily fit in any living space. Its simplicity connects with any materials present in a space. The Teatro is also available as a barstool and is at home in both domestic and commercial settings, a best seller.