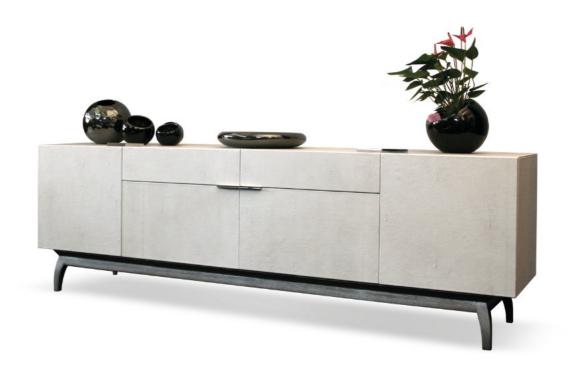

# Different is always attractive

MIRTILLO SIDEBOARD

Decorative arts or vintage influence styles, our collection features from glamorous eras reappear in the most sophisticated versions. Something for everyone and can add the desired finishing touch or hint of grandeur to your interiors.

To create something very special with an original finish that is unconstrained by the conventions of the mainstream market is the goal achieved by the Mirtillo. This sideboard offers an elusive and elegant gradient effect that evokes the timeless luxury and worldly glamour of ironic painting. The sophisticated and sensual piece presents itself with three types of ink to enhance the natural lines.