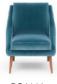

#### 3. WALTER ARMCHAIR

Try it, feel it, be touched. An armchair with a delicate form, easy to fit in any space. Upholstered in a light Blue twill; feet in Beechwood and upholstered.