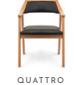

#### THE WOODEN PROJECT

Quattro is a minimalist chair with a form from the 1960s, distinctive design with refined comfort. The combination of these characteristics makes it a masterpiece. A timed handmade chair using the finest natural materials.

Solid wood frame in high gloss varnish; Upholstered with black natural leather.