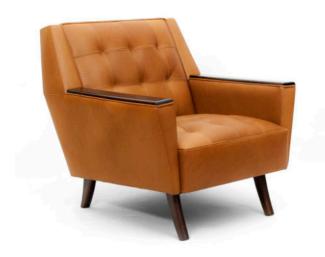

#### 4. OBAMA ARMCHAIR

Obama is a tribute to modern mid-century design, with irresistible contemporary proportions. Haute couture upholstery, with beechwood or lacquered legs. A most wanted piece for any living space. The upholstery of the armchair in a Velvet CV09; Feet in stained Beechwood with satin varnish.