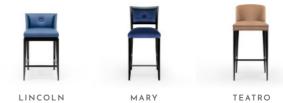

# The Bar Stools

OBAMA ARMCHAIR

Tender, warm, classic, smooth, pure, elegant, all with a timeless appeal. One is welcoming and comfortable providing the perfect bar chair for an eclectic space. The other may be curved and with a low backrest easily fitting in any living space.

1.MARY / 2.LINCOLN / 3.OPERA / 4.TEATRO

#### MARY DINNING CHAIR

A contemporary dining chair with a timeless appeal. The classic lightwinged back and button form a distinctive masterpiece that is both brazen and charming. A comfortable seat with layers of padding ensures a perfect dining experience. Also available as Bar Stool.

Frame in solid beechwood, base suspension by elastic straps (extra comfort grid). Foam in CMHR for Hotel/Hospitality or a fire retardant interlining is available on request.