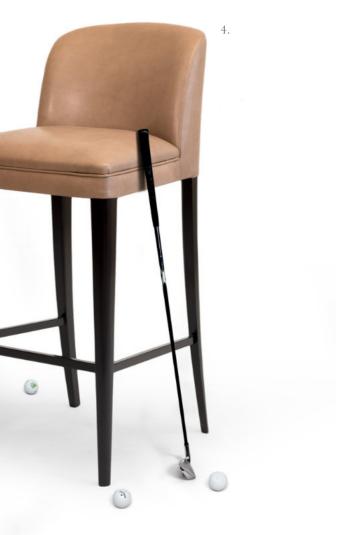

# The Bar Stools

OBAMA ARMCHAIR

Tender, warm, classic, smooth, pure, elegant, all with a timeless appeal. One is welcoming and comfortable providing the perfect bar chair for an eclectic space. The other may be curved and with a low backrest easily fitting in any living space.