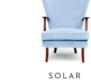

1. SOLAR ARMCHAIR

With a wide and bulky line, this comfortable and stylish armchair is a statement for any living space. A tribute to one of the most sublime lounge chairs to come out the Danish midcentury in the early 1950s. The upholstery of the armchair in a Cotten Velvet, light blue; Feet and arms in mahogany wood with gloss varnish.