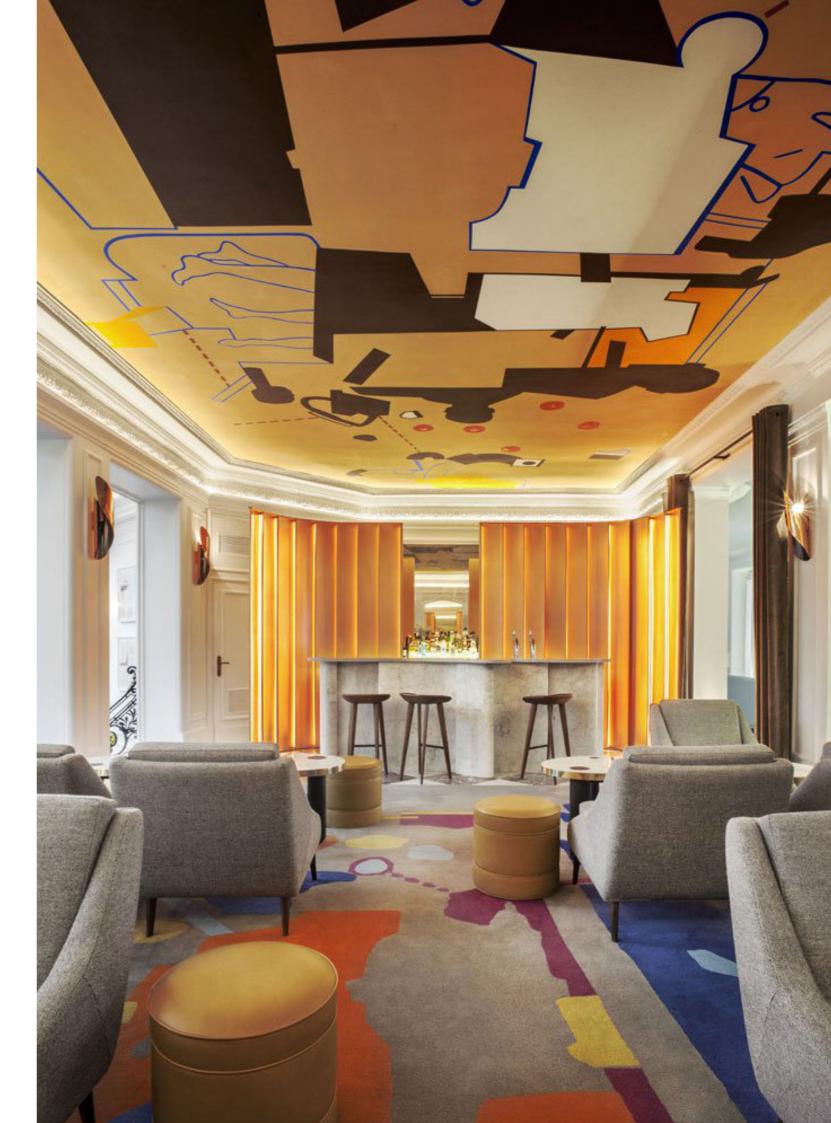

### La Maison du Caviar

THE CHIC OF THE ORIENT EXPRESS AND THE DASHING GLAMOUR.

We were delighted to be part of the redesign with our bespoke Matilde Chair, the upholstered benches in very 60s style pearly mica velvet, and the stools dot the bar like so many golden studded velvet tambourines, the green velvet sofa that runs along the walls of beveled mirrors. Very 70s style Ottomans in a Bordeaux Velvet. Photography: © Jérôme Galland

Location: Paris, France

Year: 2018

Interior Design Project: O I T O E M P O N T O

Read more at www.larforma.com/la-maison-du-caviar