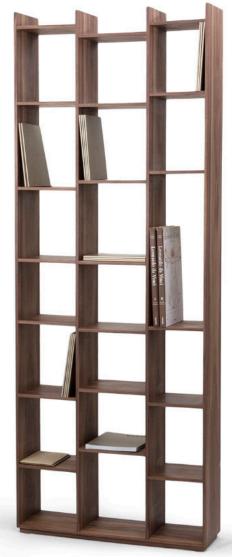

KIMI

MAGNUS

8

HOUSTON

FOGLIA | SCREEN

PINEAPPLE

RALPH | BOOKCASE

MIRTILLO | SIDEBOARD

> An extremely sophisticated, chic bookcase, lightweight and modular. Perfect as a room divider or statuesque wall positioned shelving unit, Ralph takes inspiration from modernist forms and it was designed with raised and asymmetrical edges to look like a

#### RALPH