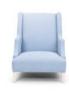

### The Most Loved Armchairs

SOME OF OUR MOST WANTED ARMCHAIRS, SELECTED BY YOU, FOR YOU.

#### 3. WALTER ARMCHAIR

Try it, feel it, be touched. An armchair with a delicate form, easy to fit in any space. Upholstered in a light Blue twill; feet in Beechwood and upholstered.