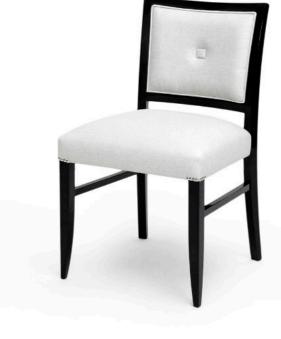

1.MARY / 2.LINCOLN / 3.OPERA / 4.TEATRO

#### CLASSIC LIBRARIES

This smooth curve and low backrest chair can easily fit in any living space. Its simplicity connects with any materials present in a space. The Teatro is also available as a barstool and is at home in both domestic and commercial settings, a best seller.

Solid Pinewood frame with components in beechwood, feet in beechwood, or ash. Foam in CMHR for Hotel/Hospitality or fire retardant interlining is available on request.