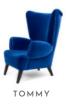

2. TOMMY ARMCHAIR

A softened high-back, laid back padded seat, detailed upholstery gives a sense of the 18th Century English Chair. A commitment between comfort and design, a timeless classic. The upholstery of the armchair in the Blue Velvet; feet in Beechwood stained brown and satin varnish.

#### VISTA ALEGRE HOTEL

Proposals signed by renowned international creators such as Carsten Gollnick, Sam Baron, Karim Rashid, Joana Vasconcelos, Roberto Chichorro, and Christian Lacroix. This story now projects itself at the Vista Alegre Montebello Hotel whose proudly Larforma marks its presence with the TOMMY armchairs in the rooms.

We were pleased to participate in this redesign with the Tommy armchairs for the Lobby and Bar, the Opera and Walter armchairs for the restaurant, the Little armchairs and our magnificent ALVA Sofa for the tea room.