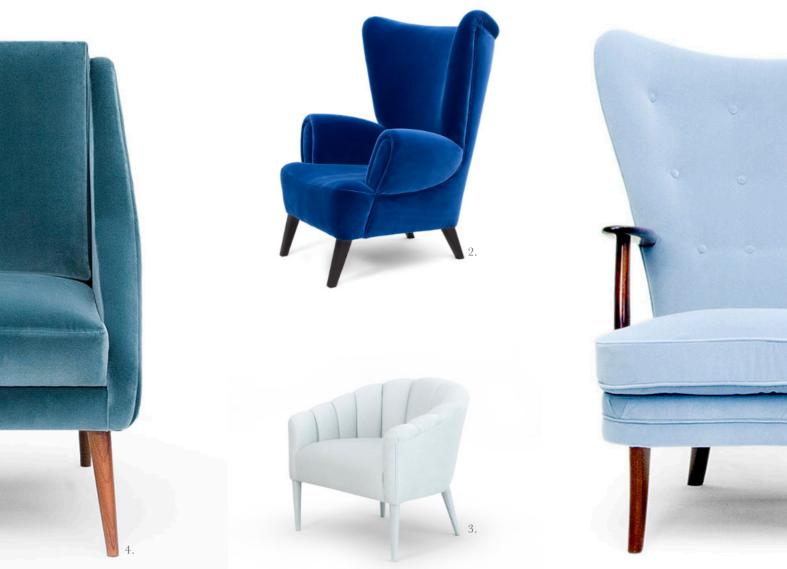

\*by coco chanel

From classic high-back to contemporary designer armchairs. Inspired by the 18th Century British Gentlemen Chair or Scandinavian Vintage style from the 1960s, all are manufactured with the expertise of our craftsmen to achieve a commitment for comfort and design, fulfilling a series of identifying situations in our home.

1. SOLAR ARMCHAIR

With a wide and bulky line, this comfortable and stylish armchair is a statement for any living space. A tribute to one of the most sublime lounge chairs to come out the Danish midcentury in the early 1950s. The upholstery of the armchair in a Cotten Velvet, light blue; Feet and arms in mahogany wood with gloss varnish.

2. TOMMY ARMCHAIR

A softened high-back, laid back padded seat, detailed upholstery gives a sense of the 18th Century English Chair. A commitment between comfort and design, a timeless classic. The upholstery of the armchair in the Blue Velvet; feet in Beechwood stained brown and satin varnish.

#### 3. WALTER ARMCHAIR

Try it, feel it, be touched. An armchair with a delicate form, easy to fit in any space. Upholstered in a light Blue twill; feet in Beechwood and upholstered.

#### 4. OBAMA ARMCHAIR

Obama is a tribute to modern mid-century design, with irresistible contemporary proportions. Haute couture upholstery, with beechwood or lacquered legs. A most wanted piece for any living space. The upholstery of the armchair in a Velvet CV09; Feet in stained Beechwood with satin varnish.