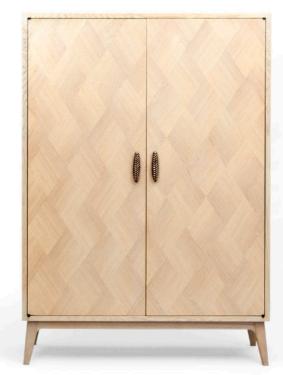

BRITISH SEUL

BRISTOL

OBAMA

MAGNUS

OPERA

ALVA

AFONSO | HIGH CABINET

MAGNUS | SIDEBOARD

#### AFONSO CABINET

A classic cabinet with old-world craftsmanship, the inlaid marquetry a tribute to the artist M.C Escher. The exquisite bronze handles made from wheat branches in a brass casting mold.