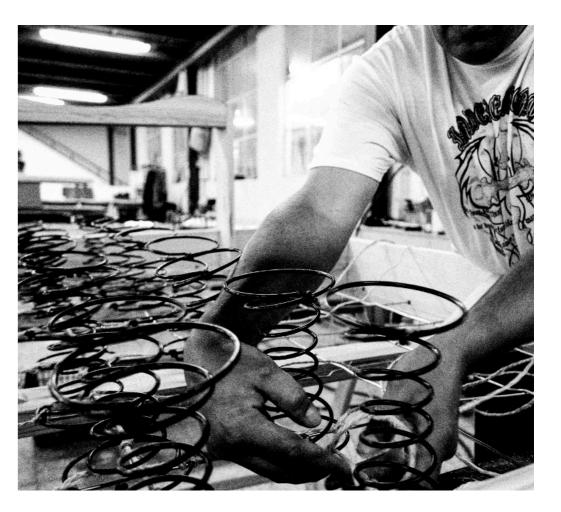

To start production, we source a careful range of materials, with the concern that raw materials come from forests responsibly managed. This choice of raw materials and to work around the natural flaws that come in each plank, involves collaboration between artisans that take decisions every time a piece is made. The structures are the beginning and extremely important for the final result, we like uses the best woods as white pinewood, plywood which give the "frames" lightness and rigidity, OSBs, and MDF.

Almost a lost craft Hand-Sprung Upholstery is a hand-tied base, customized to the furniture design's depth and configuration for the most comfortable support possible. Many manufacturers claim to use the handtied technique in generic terms, but a closer look reveals that attaining a proper spring loading for a specific design is both a science and art that few have mastered. After the introduction of springs, it is required to use the several combinations for the settees filling, such as foams or feathers of the older years and thus greater comfort, and greater durability.

We apply all our knowledge and passion on our workshop so we can create and develop each piece to be an authentic timeless work of art.