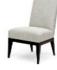

#### 3. WALTER ARMCHAIR

Try it, feel it, be touched. An armchair with a delicate form, easy to fit in any space. Upholstered in a light Blue twill; feet in Beechwood and upholstered.