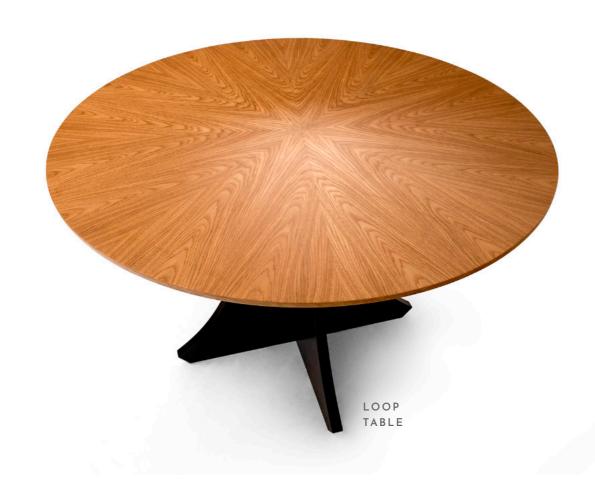

niture so that all patterns and textures match the most perfect possible.

We apply all our knowledge and passion for our work leading it to authentic works of art.

Balance and functionality are adjectives for this sideboard. A touch of



### Tactile and Olfactory Impressions

WOOD - VENEERS - LEATHER

All single piece of wood is unique. Each wood grain reflects its authenticity. It can be exquisite, seductive, and timeless, these are adjectives which describe any piece. From the North of Portugal, we choose a selected range of raw materials to work, in a collaboration between breeders and our team. The selected veneers, work on a base of Multilayer plywood to MDF and are perfect for bespoke pieces. See our available veneers; Pau Ferro, Ebony, Walnut, Walnut Root, Oak, Rosewood, Olive.





FOGLIA SCREEN

The leatherwork empowers the brass structure by an extraordinary test of craftsmanship. This wisdom of blending the leather to create a single and beautiful pattern requires knowledge and vision for a seamless flow of detail hand-stitching.

> An extremely sophisticated, chic bookcase, lightweight and modular. Perfect as a room divider or statuesque wall positioned shelving unit, Ralph takes inspiration from modernist forms and it was designed with raised and asymmetrical edges to look like a

#### AFONSO CABINET

A classic cabinet with old-world craftsmanship, the inlaid marquetry a tribute to the artist M.C Escher. The exquisite bronze handles made from wheat branches in a brass casting mold.





#### RALPH

#### BONNIE

A curve line inspired by the Nautical Era with