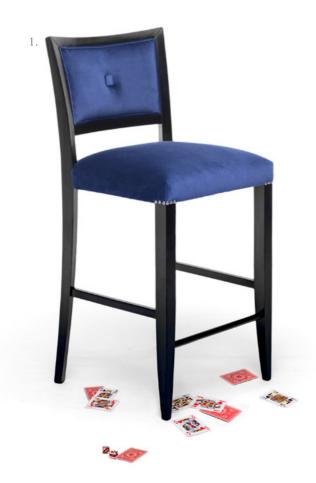

# The Bar Stools

OBAMA ARMCHAIR

Tender, warm, classic, smooth, pure, elegant, all with a timeless appeal. One is welcoming and comfortable providing the perfect bar chair for an eclectic space. The other may be curved and with a low backrest easily fitting in any living space.

1.MARY / 2.LINCOLN / 3.OPERA / 4.TEATRO