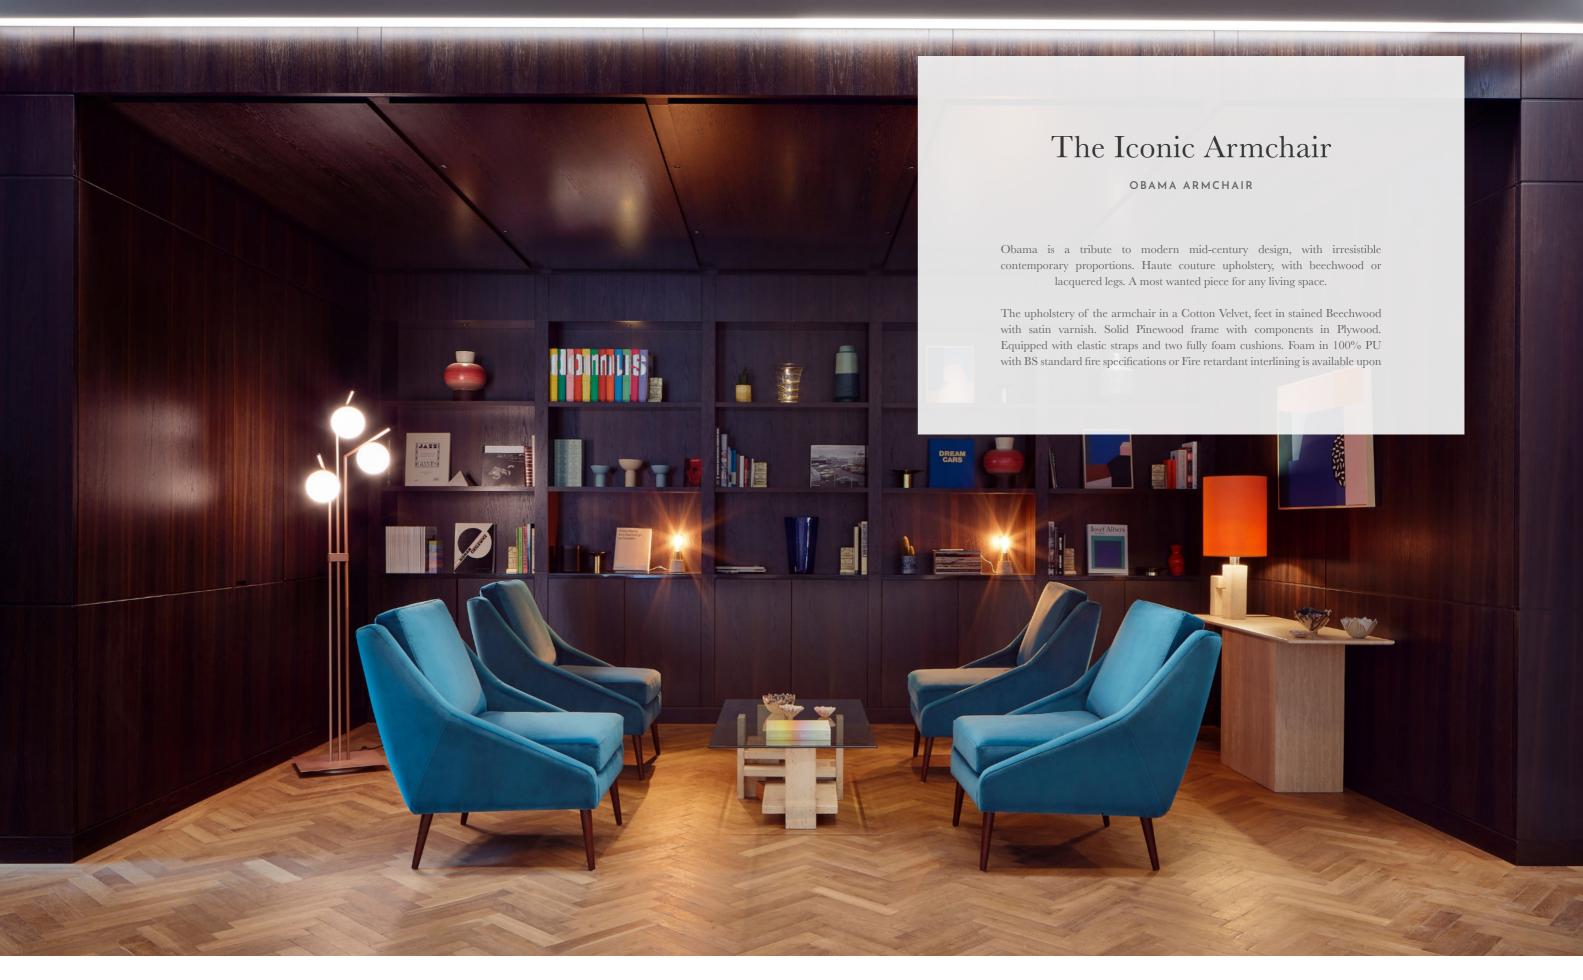

#### 4. OBAMA ARMCHAIR

Obama is a tribute to modern mid-century design, with irresistible contemporary proportions. Haute couture upholstery, with beechwood or lacquered legs. A most wanted piece for any living space. The upholstery of the armchair in a Velvet CV09; Feet in stained Beechwood with satin varnish.

All armchairs presented here ar me from Solid Pine wood frame with components in Plywood. Equipped with elastic straps. Foam in 100% PU with BS standard fire specifications or Fire retardant interlining is available upon request.