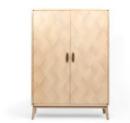

BRITISH SEUL

BRISTOL

OBAMA

MAGNUS

OPERA

ALVA

AFONSO | HIGH CABINET

MAGNUS | SIDEBOARD

#### AFONSO CABINET

A classic cabinet with old-world craftsmanship, the inlaid marquetry a tribute to the artist M.C Escher. The exquisite bronze handles made from wheat branches in a brass casting mold.