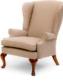

\*by coco chanel

From classic high-back to contemporary designer armchairs. Inspired by the 18th Century British Gentlemen Chair or Scandinavian Vintage style from the 1960s, all are manufactured with the expertise of our craftsmen to achieve a commitment for comfort and design, fulfilling a series of identifying situations in our home.

1. SOLAR ARMCHAIR

With a wide and bulky line, this comfortable and stylish armchair is a statement for any living space. A tribute to one of the most sublime lounge chairs to come out the Danish midcentury in the early 1950s. The upholstery of the armchair in a Cotten Velvet, light blue; Feet and arms in mahogany wood with gloss varnish.