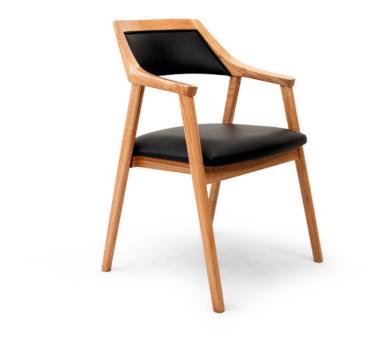

#### HOMEMADE CLOSETS

Matilde is a historical interpretation of the Paris classicism, born with sculptural lines and carved wood details. This dining chair equipped with a footer which can be bespoke from our selection of finishes.

This design sits wonderfully in an eclectic dining space.

Structure in solid Pine wood frame with base in beechwood. Foam in CMHR for Hotel/Hospitality or a fire retardant interlining is available on request.

Featured at the La Maison du Caviar, Paris.