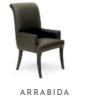

#### CLUBBING IS FOREVER

The Belga armchair. A tribute to the 18th Century English Gentleman Club, with a pulled upholstery and elegant wooden details, the Belga is a strong statement when upholstered in Leather.