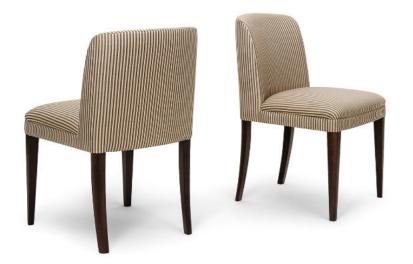

#### MARY DINNING CHAIR

A contemporary dining chair with a timeless appeal. The classic lightwinged back and button form a distinctive masterpiece that is both brazen and charming. A comfortable seat with layers of padding ensures a perfect dining experience. Also available as Bar Stool.

Frame in solid beechwood, base suspension by elastic straps (extra comfort grid). Foam in CMHR for Hotel/Hospitality or a fire retardant interlining is available on request.