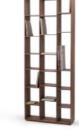

> An extremely sophisticated, chic bookcase, lightweight and modular. Perfect as a room divider or statuesque wall positioned shelving unit, Ralph takes inspiration from modernist forms and it was designed with raised and asymmetrical edges to look like a

#### RALPH