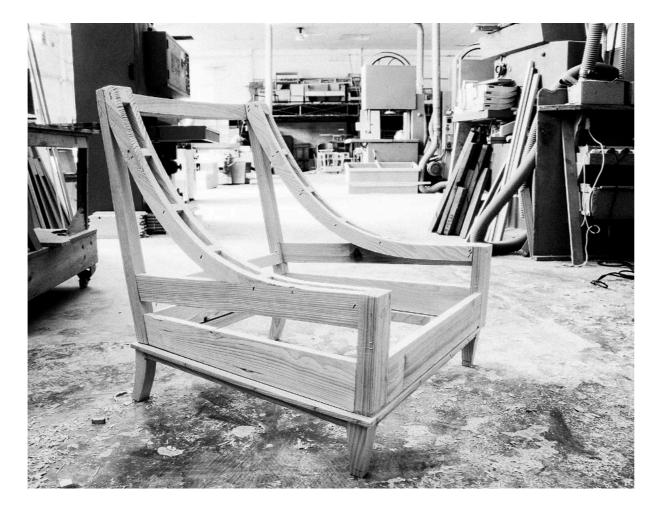

du Caviar, Paris.

#### MARY DINNING CHAIR

A contemporary dining chair with a timeless appeal. The classic lightwinged back and button form a distinctive masterpiece that is both brazen and charming. A comfortable seat with layers of padding ensures a perfect dining experience. Also available as Bar Stool.

Frame in solid beechwood, base suspension by elastic straps (extra comfort grid). Foam in CMHR for Hotel/Hospitality or a fire retardant interlining is available on request.

### THE ART OF TAILORING

SOFAS & CHAISE-LONGUES

The mother pearl of our company, our range of luxury sofas designed and handcrafted since 1980. From classic deep buttoned sofas to a contemporary form, they can be upholstered in our fabric or leather and can be customized to meet your specific requirements.













To start production, we source a careful range of materials, with the concern that raw materials come from forests responsibly managed. This choice of raw materials and to work around the natural flaws that come in each plank, involves collaboration between artisans that take decisions every time a piece is made. The structures are the beginning and extremely important for the final result, we like uses the best woods as white pinewood, plywood which give the "frames" lightness and rigidity, OSBs, and MDF.

Almost a lost craft Hand-Sprung Upholstery is a hand-tied base, customized to the furniture design's depth and configuration for the most comfortable support possible. Many manufacturers claim to use the handtied technique in generic terms, but a closer look reveals that attaini