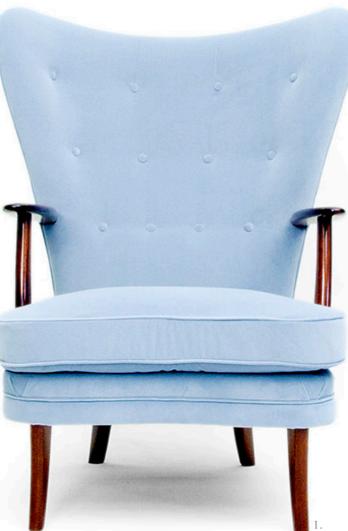

1. SOLAR ARMCHAIR

With a wide and bulky line, this comfortable and stylish armchair is a statement for any living space. A tribute to one of the most sublime lounge chairs to come out the Danish midcentury in the early 1950s. The upholstery of the armchair in a Cotten Velvet, light blue; Feet and arms in mahogany wood with gloss varnish.