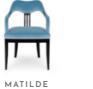

#### HOMEMADE CLOSETS

Matilde is a historical interpretation of the Paris classicism, born with sculptural lines and carved wood details. This dining chair equipped with a footer which can be bespoke from our selection of finishes.

This design sits wonderfully in an eclectic dining space.

Structure in solid Pine wood frame with base in beechwood. Foam in CMHR for Hotel/Hospitality or a fire retardant interlining is available on request.

Featured at the La Maison du Caviar, Paris.