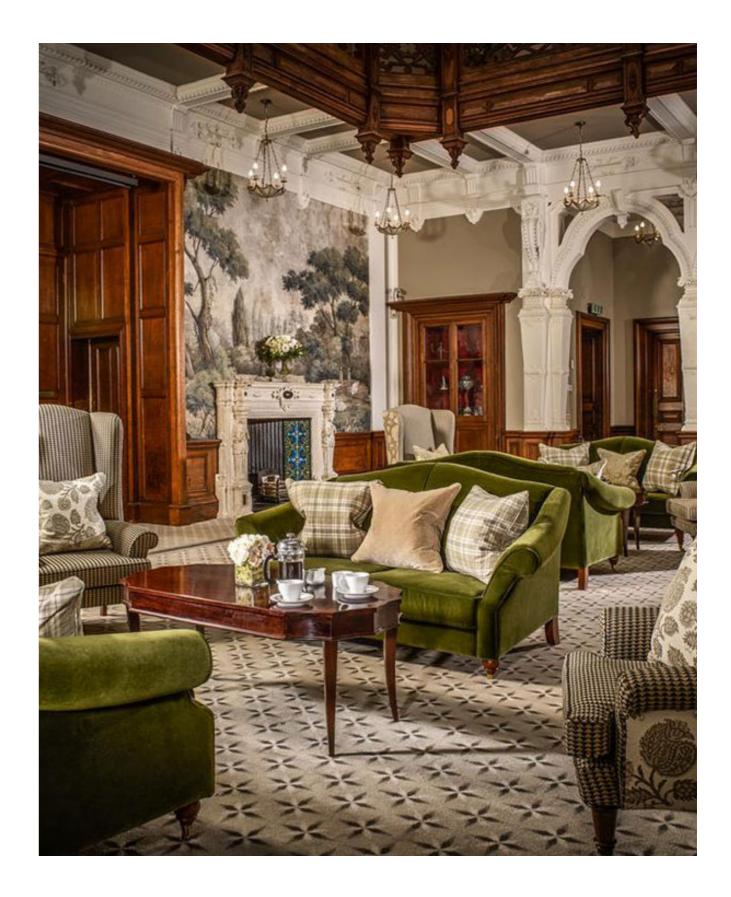

# Best of the Heritage

"Some people think luxury is the opposite of poverty. It is not. It is the opposite of vulgarity."\*

Whispering sweet nothings of luxury, comfort, and the promise of an heirloom purchase. Heritage is a strong legacy to carry. To honor it, we've redesigned a model from our early 2000's. Now a Love Seat, feature in a creamy green velvet.

Presented to the world in 2015 at the exquisite 100% Design Fair in Olympia, London, the United Kingdom, quickly created a trend, a statement. Alva was designed to be the eye-catcher in the living room, to emphasize the space with the glamorous deco look. An astonishing piece in velvet and golden or silver tacks, both at your disposal as well bespoke sizes are available.