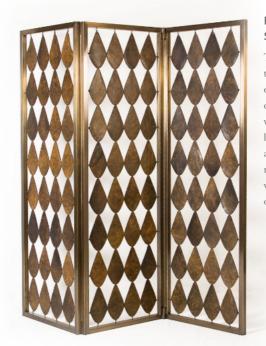

KIMI

MAGNUS

8

HOUSTON

FOGLIA | SCREEN

PINEAPPLE

RALPH | BOOKCASE

MIRTILLO | SIDEBOARD

FOGLIA SCREEN

The leatherwork empowers the brass structure by an extraordinary test of craftsmanship. This wisdom of blending the leather to create a single and beautiful pattern requires knowledge and vision for a seamless flow of detail hand-stitching.