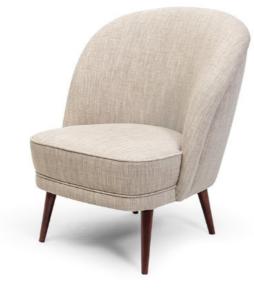

#### 3. WALTER ARMCHAIR

Try it, feel it, be touched. An armchair with a delicate form, easy to fit in any space. Upholstered in a light Blue twill; feet in Beechwood and upholstered.