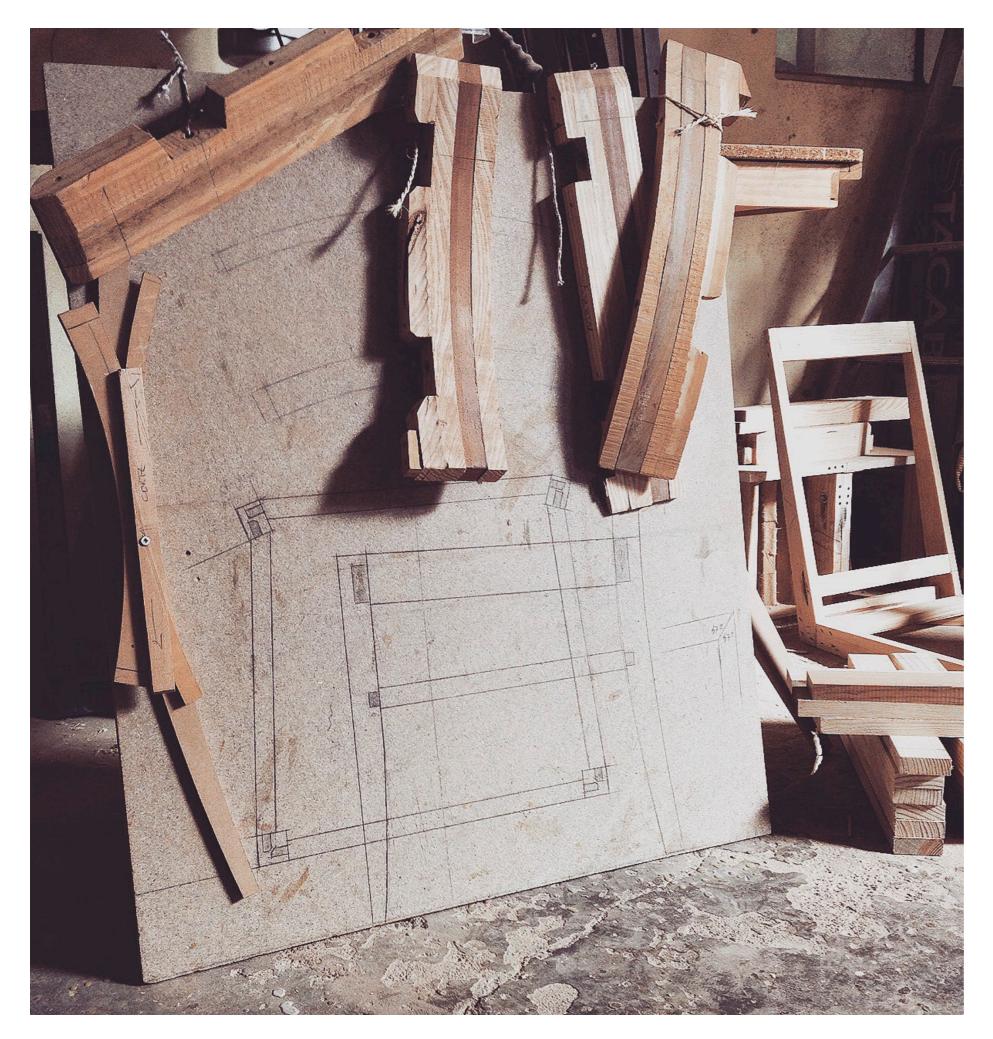

To start production, we source a careful range of materials, with the concern that raw materials come from forests responsibly managed. This choice of raw materials and to work around the natural flaws that come in each plank, involves collaboration between artisans that take decisions every time a piece is made. The structures are the beginning and extremely important for the final result, we like uses the best woods as white pinewood, plywood which give the "frames" lightness and rigidity, OSBs, and MDF.

Almost a lost craft Hand-Sprung Upholstery is a hand-tied base, customized to the furniture design's depth and configuration for the most comfortable support possible. Many manufacturers claim to use the handtied technique in generic terms, but a closer look reveals that attaining a proper spring loading for a specific design is both a science and art that few have mastered. After the introduction of springs, it is required to use the several combinations for the settees filling, such as foams or feathers of the older years and thus greater comfort, and greater durability.

We apply all our knowledge and passion on our workshop so we can create and develop each piece to be an authentic timeless work of art.

### Craftsmanship

THE PROCESS OF CREATION