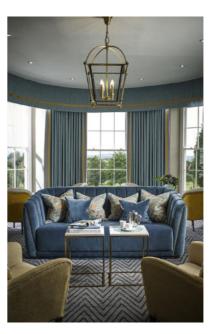

#### LUXURY COTSWOLDS HOTEL

The interiors are casual-smart with Scandi-chic undertones and there's a generous sense of light and space in the public areas, which are decorated in crisp blues and mellow yellows.

We were pleased to participate in this redesign with the Tommy armchairs for the Lobby and Bar, the Opera and Walter armchairs for the restaurant, the Little armchairs and our magnificent ALVA Sofa for the tea room.