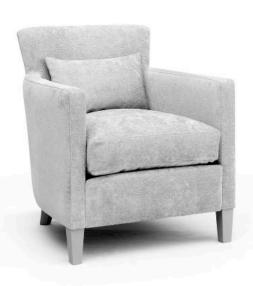

\*by coco chanel

From classic high-back to contemporary designer armchairs. Inspired by the 18th Century British Gentlemen Chair or Scandinavian Vintage style from the 1960s, all are manufactured with the expertise of our craftsmen to achieve a commitment for comfort and design, fulfilling a series of identifying situations in our home.

1. SOLAR ARMCHAIR

With a wide and bulky line, this comfortable and stylish armchair is a statement for any living space. A tribute to one of the most sublime lounge chairs to come out the Danish midcentury in the early 1950s. The upholstery of the armchair in a Cotten Velvet, light blue; Feet and arms in mahogany wood with gloss varnish.

2. TOMMY ARMCHAIR

A softened high-back, laid back padded seat, detailed upholstery gives a sense of the 18th Century English Chair. A commitment between comfort and design, a timeless classic. The upholstery of the armchair in the Blue Velvet; feet in Beechwood stained brown and satin varnish.