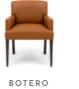

#### 4. OBAMA ARMCHAIR

Obama is a tribute to modern mid-century design, with irresistible contemporary proportions. Haute couture upholstery, with beechwood or lacquered legs. A most wanted piece for any living space. The upholstery of the armchair in a Velvet CV09; Feet in stained Beechwood with satin varnish.

# The Bar Stools

OBAMA ARMCHAIR

Tender, warm, classic, smooth, pure, elegant, all with a timeless appeal. One is welcoming and comfortable providing the perfect bar chair for an eclectic space. The other may be curved and with a low backrest easily fitting in any living space.

#### LUXURY HOTEL & SPA

Southampton Harbour Hotel & Spa has transformed Ocean Village with its striking super-yacht inspired design.

Here you will find our Obama armchairs along with the POT Stools and have a relaxed dining and the most stunning sunset views.

We were pleased to participate in this redesign with the Obama armchairs and Obama Lounge for the Bar.