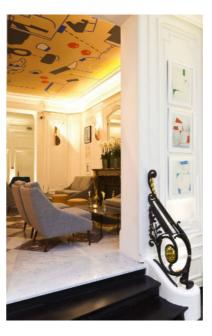

### La Maison du Caviar

THE CHIC OF THE ORIENT EXPRESS AND THE DASHING GLAMOUR.

We were delighted to be part of the redesign with our bespoke Matilde Chair, the upholstered benches in very 60s style pearly mica velvet, and the stools dot the bar like so many golden studded velvet tambourines, the green velvet sofa that runs along the walls of beveled mirrors. Very 70s style Ottomans in a Bordeaux Velvet. Photography: © Jérôme Galland

Location: Paris, France

Year: 2018

Interior Design Project: O I T O E M P O N T O

Read more at www.larforma.com/la-maison-du-caviar