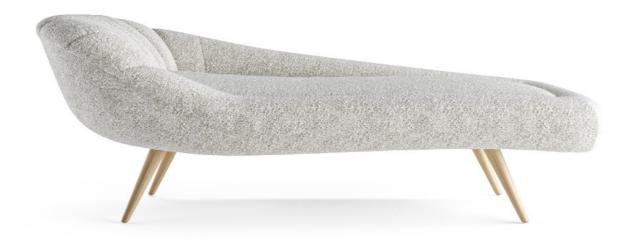

"Some people think luxury is the opposite of poverty. It is not. It is the opposite of vulgarity.\*"

Romantic, with exhuberant glamour. A chaise which will stand out in any space. It is developed on a wood structure with one single pilow which contains springs for ultimate confort and support. Its shape is handcrafted in PU Foam providing that soft and glamourous look and feel of the roaring 1920s.