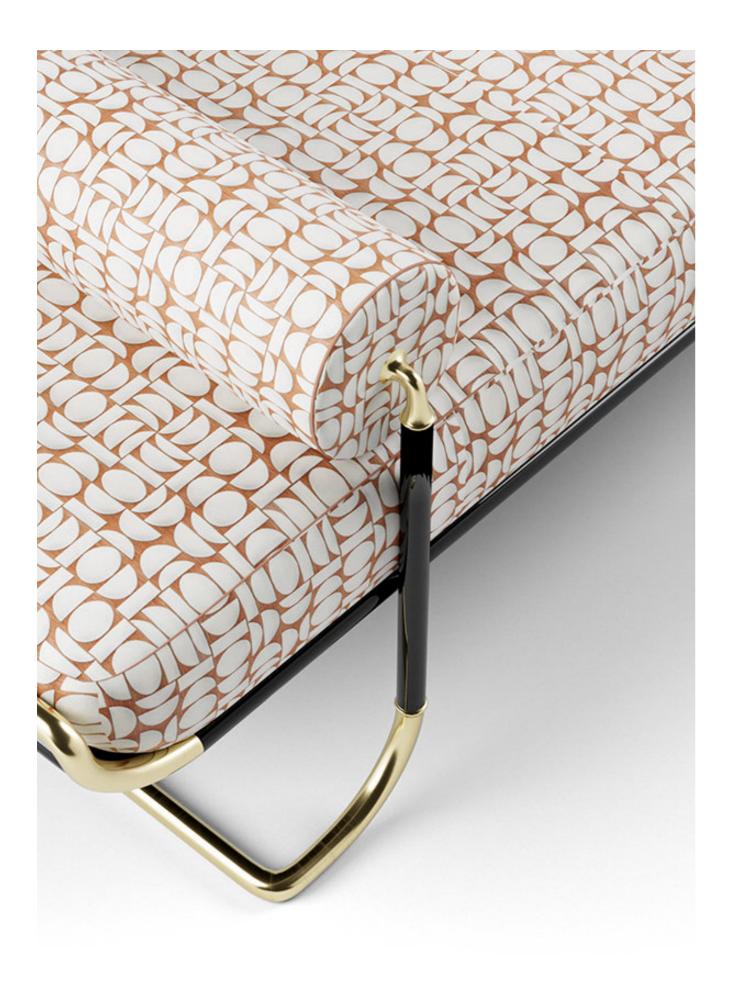

## COMING SOON

Corner sofas traced by brass and the classic elegance of natural boucles. Along with a unique combination of screens to set the perfect mood in a space.

This stunning day bed exudes a classic and elegant design.

A combination of brass mastery along with the lacquered panels. Its structure is adorned with bent, cylindrical brass and lacquered finishes. An elegant addition to both indoor and outdoor areas, the distinctive headrest is marked by technical connection exquisitely woven by hand.