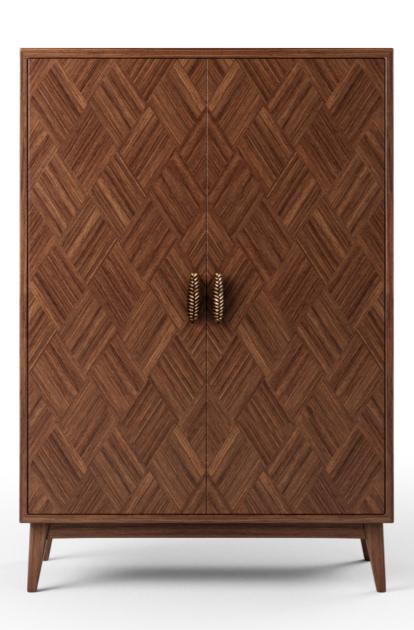

## Afonso Cabinet

W.120 D.55 H.175 CM | W.47,2" D.21,6" H.68,8"

A classic cabinet with old-world craftsmanship, the inlaid marquetry is a tribute to the notable artist M.C Escher. The exquisite bronze handles inspired by wheat branches made in casted brass.

### FROM OUR CABINET

American walnut, marble, and casted brass. It's inlaid marquetry in reference to M.C. Esher art, better-known for its "impossible" woodcuts, the exploration of the infinity and metamorphoses.

> Wood finishes: mahogany / walnut / oak / lacquer / ebony / palisander Varnish finishes: matt / satin / gloss