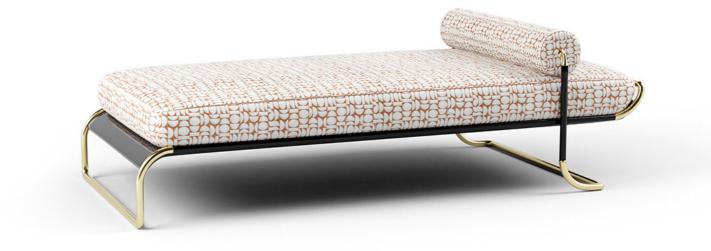

## COMING SOON

Corner sofas traced by brass and the classic elegance of natural boucles. Along with a unique combination of screens to set the perfect mood in a space.

This stunning day bed exudes a classic and elegant design.

A combination of brass mastery along with the lacquered panels. Its structure is adorned with bent, cylindrical brass and lacquered finishes. An elegant addition to both indoor and outdoor areas, the distinctive headrest is marked by technical connection exquisitely woven by hand.