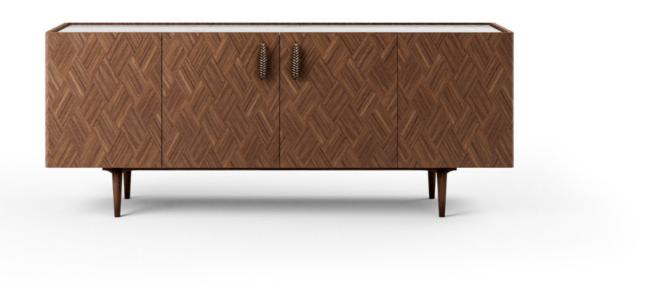

W.200 D.50 H.80 CM | W.78,7" D.19,6" H.31,5"

## FROM OUR CABINET

American walnut, marble, and lacquer. It's inlaid marquetry in reference to M.C. Esher art, better-known for its "impossible" woodcuts, the exploration of the infinity and metamorphoses.

> Wood finishes: mahogany / walnut / oak / lacquer / ebony / palisander Varnish finishes: matt / satin / gloss

The exquisite bronze handles inspired by wheat branches made in casted brass.