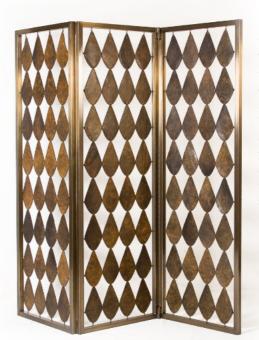

FOGLIA | SCREEN

RALPH | BOOKCASE

PINEAPPLE

POT

PIFF

POSITANO

RIBAS

SARK

## FOGLIA SCREEN

The leatherwork empowers the brass structure by an extraordinary test of craftsmanship. This wisdom of blending the leather to create a single and beautiful pattern requires knowledge and vision for a seamless flow of detail hand-stitching.