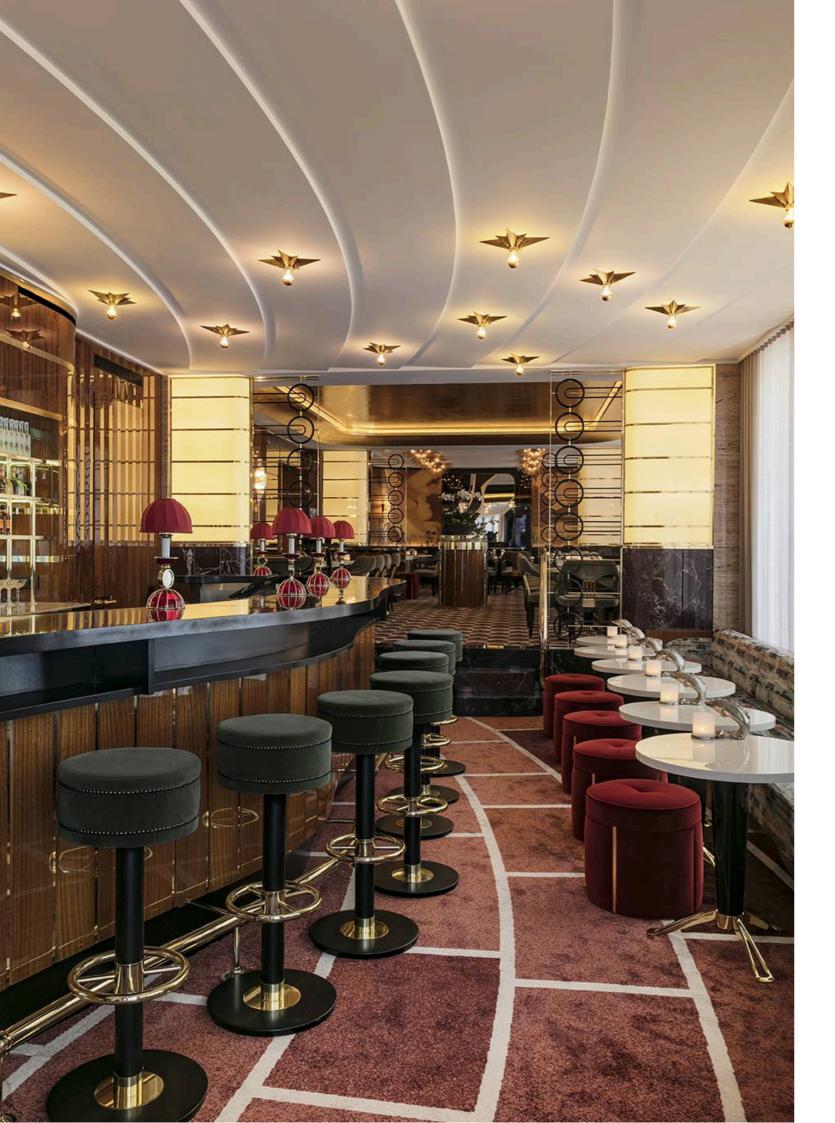

## La Maison du Caviar

THE CHIC OF THE ORIENT EXPRESS AND THE DASHING GLAMOUR.

We were delighted to be part of the redesign with our bespoke Matilde Chair, the upholstered benches in very 60s style pearly mica velvet, and the stools dot the bar like so many golden studded velvet tambourines, the green velvet sofa that runs along the walls of beveled mirrors. Very 70s style Ottomans in a Bordeaux Velvet. Photography: © Jérôme Galland

Location: Paris, France

Year: 2018

Interior Design Project: O I T O E M P O N T O

Read more at www.larforma.com/la-maison-du-caviar