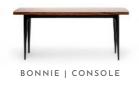

## BONNIE

A curve line inspired by the Nautical Era with a Scandinavian twist. Bonnie simplicity bursts an eye catcher for details, mastering lavish veneers and a minimalist footer.