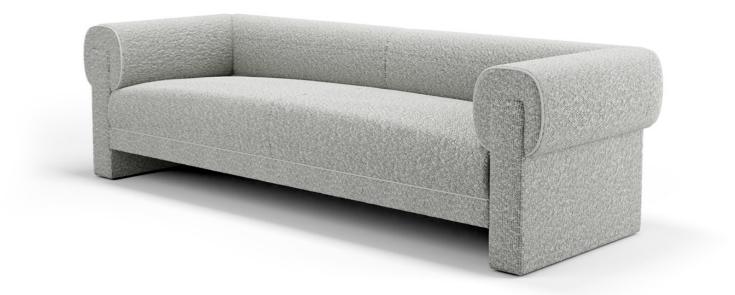

## Madman Sofa

W.235 D.82 H.70 CM | W.92,5" D.32,2" H.27,5"

## MASTERED IN BOUCLÉ, ASTONISHING IN VELVET

Subtle sophistication played by the versatile profile that expresses elegance and softness through a set of materials that allows the work of the simple form to give texture, and contrast of the various parts of this piece.

## Richness on the Details

UPHOLSTERY: WHITE BOUCLÉ FOOTER: POLISHED PATINA BRASS