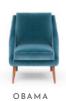

## 4. OBAMA ARMCHAIR

Obama is a tribute to modern mid-century design, with irresistible contemporary proportions. Haute couture upholstery, with beechwood or lacquered legs. A most wanted piece for any living space. The upholstery of the armchair in a Velvet CV09; Feet in stained Beechwood with satin varnish.

## The Iconic Armchair

e de de nailles

-

OBAMA ARMCHAIR

Obama is a tribute to modern mid-century design, with irresistible contemporary proportions. Haute couture upholstery, with beechwood or lacquered legs. A most wanted piece for any living space.