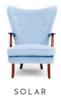

## 1. SOLAR ARMCHAIR

With a wide and bulky line, this comfortable and stylish armchair is a statement for any living space. A tribute to one of the most sublime lounge chairs to come out the Danish midcentury in the early 1950s. The upholstery of the armchair in a Cotten Velvet, light blue; Feet and arms in mahogany wood with gloss varnish.