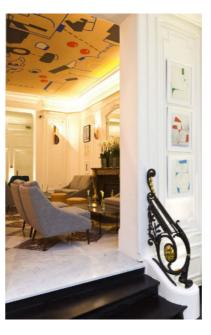

## La Maison du Caviar

THE CHIC OF THE ORIENT EXPRESS AND THE DASHING GLAMOUR.

We were delighted to be part of the redesign with our bespoke Matilde Chair, the upholstered benches in very 60s style pearly mica velvet, and the stools dot the bar like so many golden studded velvet tambourines, the green velvet sofa that runs along the walls of beveled mirrors. Very 70s style Ottomans in a Bordeaux Velvet. Photography: © Jérôme Galland

Location: Paris, France

Year: 2018

Interior Design Project: O I T O E M P O N T O

Read more at www.larforma.com/la-maison-du-caviar