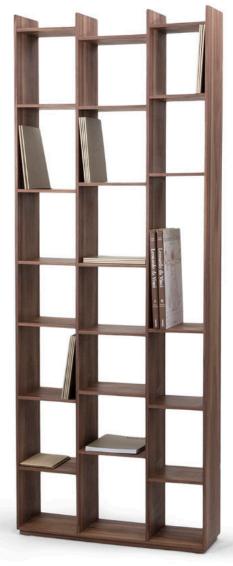

FOGLIA | SCREEN

RALPH | BOOKCASE

PINEAPPLE

POT

PIFF

POSITANO

RIBAS

SARK

> An extremely sophisticated, chic bookcase, lightweight and modular. Perfect as a room divider or statuesque wall positioned shelving unit, Ralph takes inspiration from modernist forms and it was designed with raised and asymmetrical edges to look like a skyscraper.

## RALPH