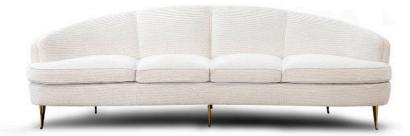

\*by coco chanel

From classic high-back to contemporary designer armchairs. Inspired by the 18th Century British Gentlemen Chair or Scandinavian Vintage style from the 1960s, all are manufactured with the expertise of our craftsmen to achieve a commitment for comfort and design, fulfilling a series of identifying situations in our home.

## The Most Loved Armchairs

SOME OF OUR MOST WANTED ARMCHAIRS, SELECTED BY YOU, FOR YOU.