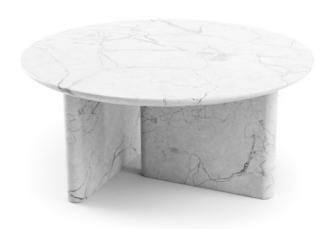

## THE MINIMA COFFEE TABLE

An extraordinary Calacatta Marble low table, traced by geometric elements, they generate a piece of unusual richness and exuberant elegance

## THE TIMELESS ELEGANCE

When geometric elements are assembled, they generate a piece of unusual richness and exuberant elegance.

Structure in Oakwood, available in six colour choice, also suitable for lacquer. Fixed with a unique system that ensures safety and durability through times.