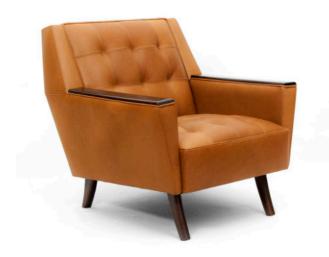

## 1. SOLAR ARMCHAIR

With a wide and bulky line, this comfortable and stylish armchair is a statement for any living space. A tribute to one of the most sublime lounge chairs to come out the Danish midcentury in the early 1950s. The upholstery of the armchair in a Cotten Velvet, light blue; Feet and arms in mahogany wood with gloss varnish.