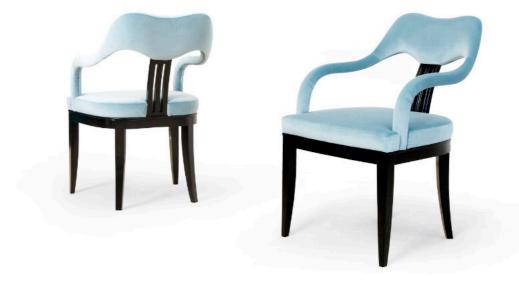

## 1. SOLAR ARMCHAIR

With a wide and bulky line, this comfortable and stylish armchair is a statement for any living space. A tribute to one of the most sublime lounge chairs to come out the Danish midcentury in the early 1950s. The upholstery of the armchair in a Cotten Velvet, light blue; Feet and arms in mahogany wood with gloss varnish.

## 2. TOMMY ARMCHAIR

A softened high-back, laid back padded seat, detailed upholstery gives a sense of the 18th Century English Chair. A commitment between comfort and design, a timeless classic. The upholstery of the armchair in the Blue Velvet; feet in Beechwood stained brown and satin varnish.