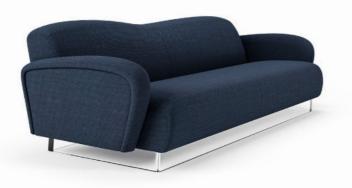

### MEMORABLE SCULPTURES

Casablanca is a contemporary classic timeless design. The softly curved back, high arms, and laid back seat, truly an iconic piece which can elevate any space.