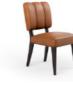

## 4. OBAMA ARMCHAIR

Obama is a tribute to modern mid-century design, with irresistible contemporary proportions. Haute couture upholstery, with beechwood or lacquered legs. A most wanted piece for any living space. The upholstery of the armchair in a Velvet CV09; Feet in stained Beechwood with satin varnish.

## The Iconic Armchair

e de de nailles

-

OBAMA ARMCHAIR

Obama is a tribute to modern mid-century design, with irresistible contemporary proportions. Haute couture upholstery, with beechwood or lacquered legs. A most wanted piece for any living space.

The upholstery of the armchair in a Cotton Velvet, feet in stained Beechwood with satin varnish. Solid Pinewood frame with components in Plywood. Equipped with elastic straps and two fully foam cushions. Foam in 100% PU with BS standard fire specifications or Fire retardant interlining is available upon request.