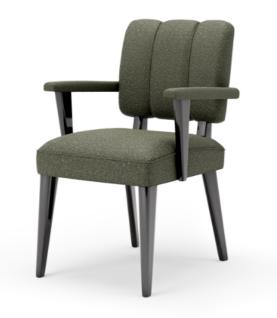

## CLUBBING IS FOREVER

The Belga armchair. A tribute to the 18th Century English Gentleman Club, with a pulled upholstery and elegant wooden details, the Belga is a strong statement when upholstered in Leather.

## DRESS TO KILL

Opera is engaging and passionate, it's a silhouette that brings a true sense of love to a living space. Classic to mid-century feet, fully upholstered.