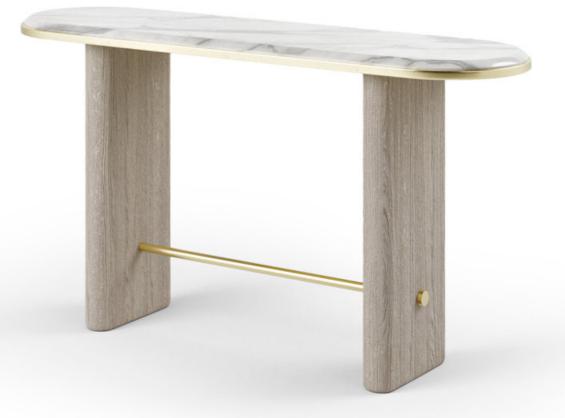

## THE MINIMA COFFEE TABLE

An extraordinary Calacatta Marble low table, traced by geometric elements, they generate a piece of unusual richness and exuberant elegance

## MARBLE EXUBERANCE

Features an extraordinary Carrara Marble, traced by brass and the exuberant elegance of natural Oak wood.

MINIMA COFFEE TABLE

In a love