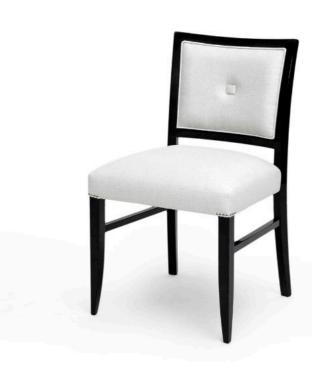

### MARY DINNING CHAIR

A contemporary dining chair with a timeless appeal. The classic light-winged back and button form a distinctive masterpiece that is both brazen and charming. A comfortable seat with layers of padding ensures a perfect dining experience. Also available as Bar Stool.

Frame in solid beechwood, base suspension by elastic straps (extra comfort grid). Foam in CMHR for Hotel/ Hospitality or a fire retardant interlining is available on request.