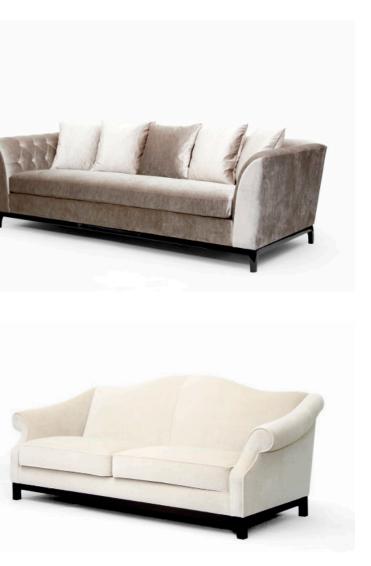

## The Most Loved Armchairs

SOME OF OUR MOST WANTED ARMCHAIRS, SELECTED BY YOU, FOR YOU.

\*by coco chanel

From classic high-back to contemporary designer armchairs. Inspired by the 18th Century British Gentlemen Chair or Scandinavian Vintage style from the 1960s, all are manufactured with the expertise of our craftsmen to achieve a commitment for comfort and design, fulfilling a series of identifying situations in our home.