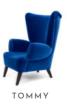

## 2. TOMMY ARMCHAIR

A softened high-back, laid back padded seat, detailed upholstery gives a sense of the 18th Century English Chair. A commitment between comfort and design, a timeless classic. The upholstery of the armchair in the Blue Velvet; feet in Beechwood stained brown and satin varnish.