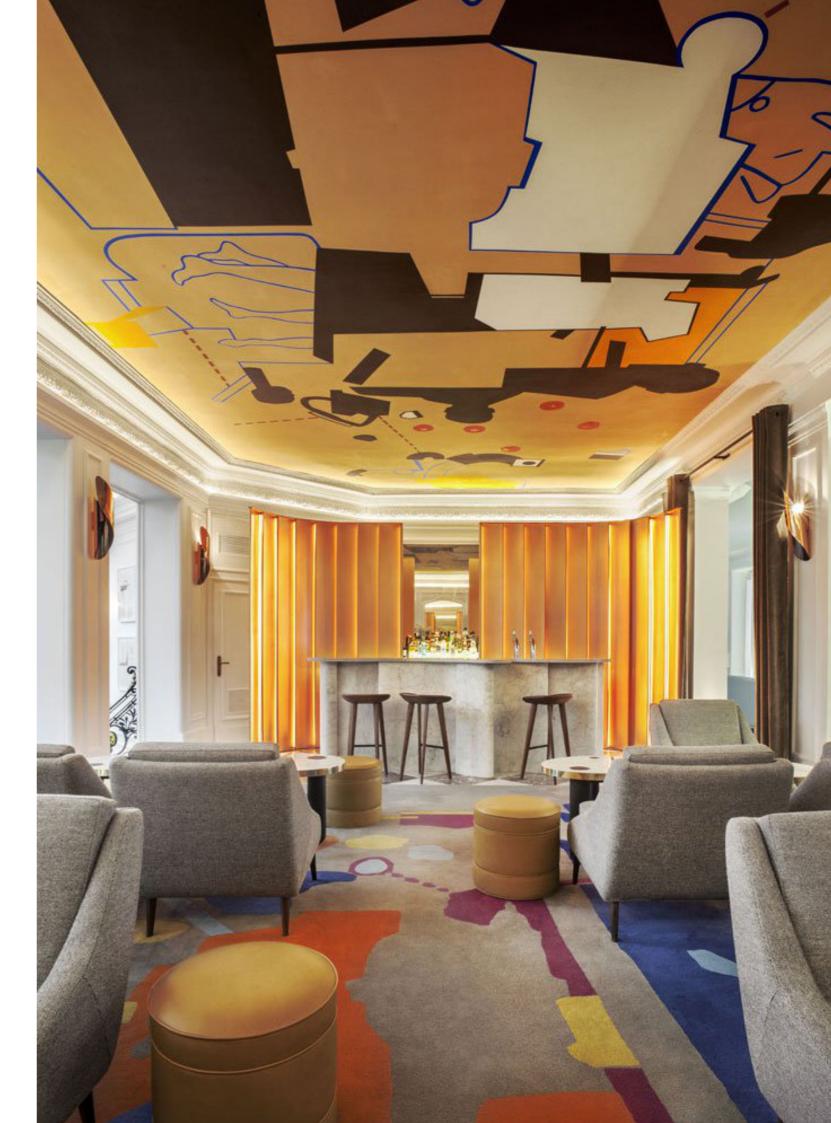

## La Maison du Caviar

THE CHIC OF THE ORIENT EXPRESS AND THE DASHING GLAMOUR.

We were delighted to be part of the redesign with our bespoke Matilde Chair, the upholstered benches in very 60s style pearly mica velvet, and the stools dot the bar like so many golden studded velvet tambourines, the green velvet sofa that runs along the walls of beveled mirrors. Very 70s style Ottomans in a Bordeaux Velvet. Photography: © Jérôme Galland

Location: Paris, France

Year: 2018

Interior Design Project: O I T O E M P O N T O

Read more at www.larforma.com/la-maison-du-caviar