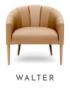

### 3. WALTER ARMCHAIR

Try it, feel it, be touched. An armchair with a delicate form, easy to fit in any space. Upholstered in a light Blue twill; feet in Beechwood and upholstered.