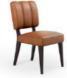

## 4. OBAMA ARMCHAIR

Obama is a tribute to modern mid-century design, with irresistible contemporary proportions. Haute couture upholstery, with beechwood or lacquered legs. A most wanted piece for any living space. The upholstery of the armchair in a Velvet CV09; Feet in stained Beechwood with satin varnish.

## The Iconic Armchair

e de de nailles

-

OBAMA ARMCHAIR

Obama is a tribute to modern mid-century design, with irresistible contemporary proportions. Haute couture upholstery, with beechwood or lacquered legs. A most wanted piece for any living space.

The upholstery of the armchair in a Cotton Velvet, feet in stained Beechwood with satin varnish. Solid Pinewood frame with components in Plywood. Equipped with elastic straps and two fully foam cushions. Foam in 100% PU with BS standard fire specifications or Fire retardant interlining is available upon request.