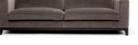

## Bowie Sofa

W.195 D.83 H.70 CM | W.76,7" D.32,6" H.27,5"

## BUILT WITH A SOFT, PERFECT TWILL

An elegantly curved back sofa with stitched detailing from the 1950s with a twist for a more contemporary appeal. Beech wood structure. Seat with double-cone spring and polyurethane foam for maximum comfort.