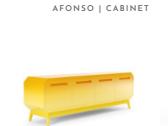

## Afonso Cabinet

W.120 D.55 H.175 CM | W.47,2" D.21,6" H.68,8"

A classic cabinet with old-world craftsmanship, the inlaid marquetry is a tribute to the notable artist M.C Escher. The exquisite bronze handles inspired by wheat branches made in casted brass.

### FROM OUR CABINET

American walnut, marble, and casted brass. It's inlaid marquetry in reference to M.C. Esher art, better-known for its "impossible" woodcuts, the exploration of the infinity and metamorphoses.