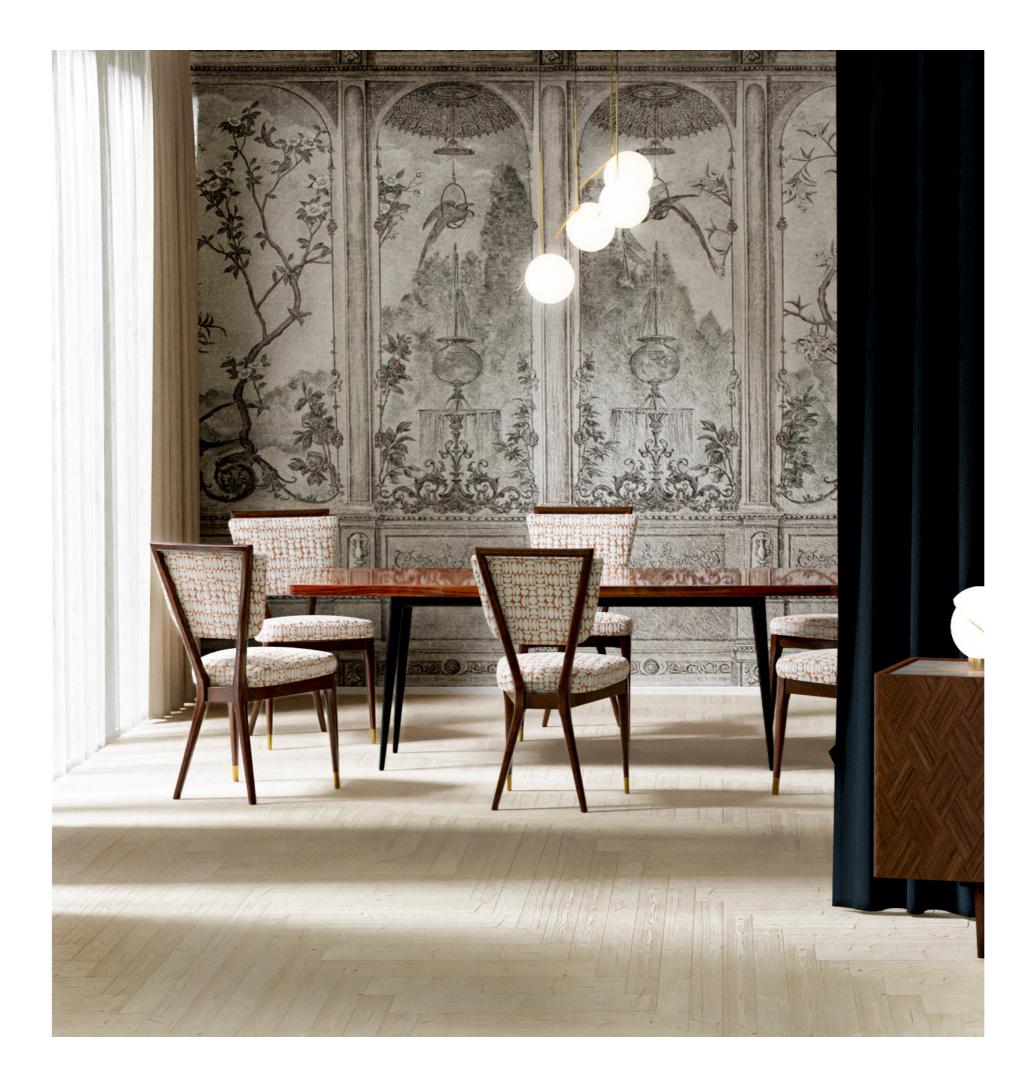

## FOR YOUR PROJECTS

Discover our extensive collection of luxury upholstered dining chairs. From classic sensibility in form, finish, and function. They solve the need for a comfortable chair in your dining room

### THE WOODEN PROJECT

Maxime recalls an era of thoughtful aesthetics, refined outlines, elegance, and simplicity. An understanding of art history is melded with respect for lines and proportions.

The exposed frame supports a wingshaped backrest and padded seat, together creating the timeless impression from the Streamline Moderne style.

### CLASSIC SOBERNESS

The purity and soberness lines, a transition between the Art Deco and a more architectural style. Pierre is our latest addition to chairs.

Upholstery: Boucle Fern Wood Finish: Cocoa Milk, gloss Varnish.