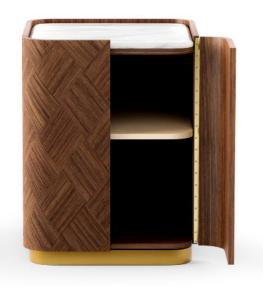

## Different is always attractive

MIRTILLO SIDEBOARD

Decorative arts or vintage influence styles, our collection features from glamorous eras reappear in the most sophisticated versions. Something for everyone and can add the desired finishing touch or hint of grandeur to your interiors.

To create something very special with an original finish that is unconstrained by the conventions of the mainstream market is the goal achieved by the Mirtillo. This sideboard offers an elusive and elegant gradient effect that evokes the timeless luxury and worldly glamour of ironic painting. The sophisticated and sensual piece presents itself with three types of ink to enhance the natural lines.