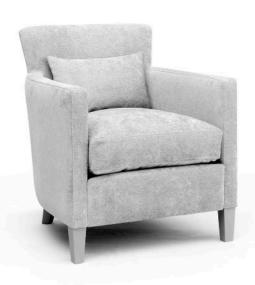

### 3. WALTER ARMCHAIR

Try it, feel it, be touched. An armchair with a delicate form, easy to fit in any space. Upholstered in a light Blue twill; feet in Beechwood and upholstered.