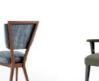

### HOMEMADE CLOSETS

Matilde is a historical interpretation of the Paris classicism, born with sculptural lines and carved wood details. This dining chair equipped with a footer which can be bespoke from our selection of finishes.

This design sits wonderfully in an eclectic dining space.

Structure in solid Pine wood frame with base in beechwood. Foam in CMHR for Hotel/Hospitality or a fire retardant interlining is available on request.

Featured at the La Maison du Caviar, Paris.