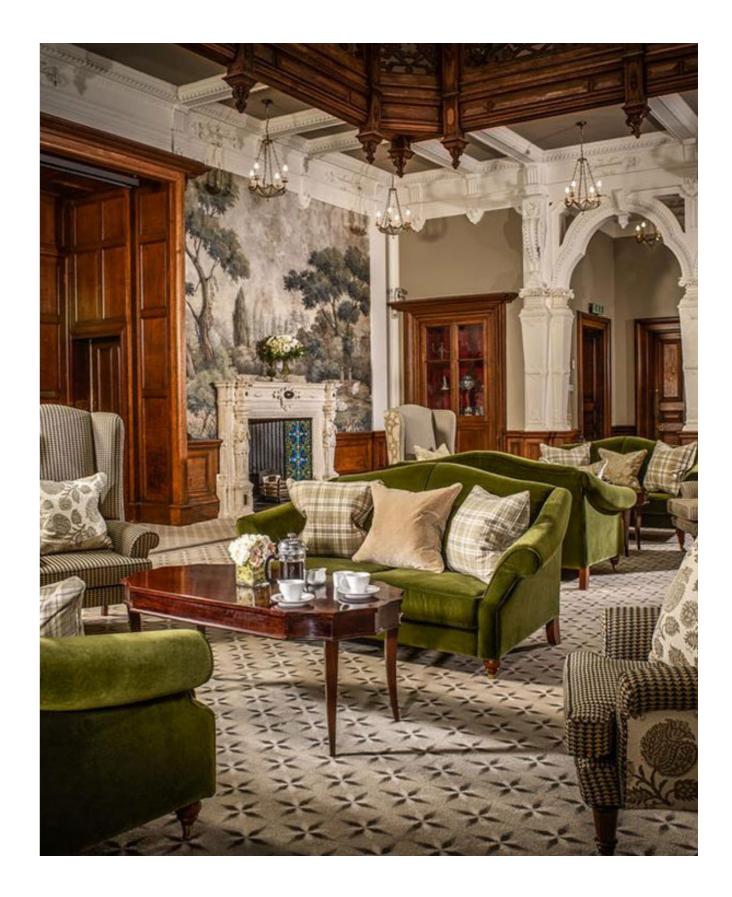

## TEWKESBURY PARK

## VIDAGO PALACE CHAVES, PORTUGAL

Top Porto interior architecture team Diogo Rosa Lã and José Pedro Lopes Vieira have masterminded the décor. Each suite is decorated in a customised four-colour scheme that encompasses wooden floors, fabrics, wallpaper, and designer furniture.

Larforma was dedicated to the production of sofas and armchairs for bedroom suites and breakfast sofa.

Interior project José Pedro Lopes Viera Diogo Rosa Lã

Year 2010