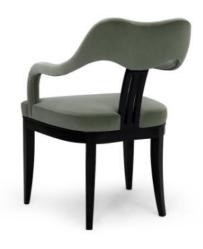

## 4. OBAMA ARMCHAIR

Obama is a tribute to modern mid-century design, with irresistible contemporary proportions. Haute couture upholstery, with beechwood or lacquered legs. A most wanted piece for any living space. The upholstery of the armchair in a Velvet CV09; Feet in stained Beechwood with satin varnish.

## The Iconic Armchair

e de de nailles

-

OBAMA ARMCHAIR

Obama is a tribute to modern mid-century design, with irresistible contemporary proportions. Haute couture upholstery, with beechwood or lacquered legs. A most wanted piece for any living space.

The upholstery of the armchair in a Cotton Velvet, feet in stained Beechwood with satin varnish. Solid Pinewood frame with components in Plywood. Equipped with elastic straps and two fully foam cushions. Foam in 100% PU with BS standard fire specifications or Fire retardant interlining is available upon request.