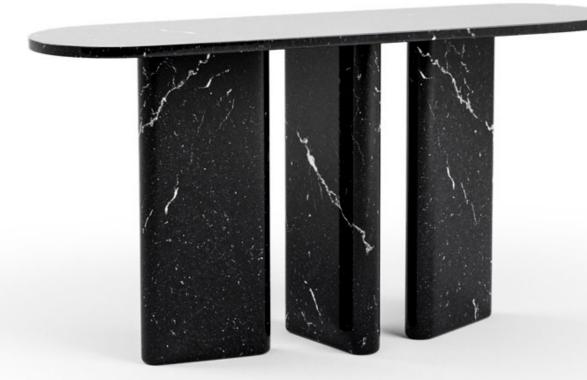

## THE MINIMA COFFEE TABLE

An extraordinary Calacatta Marble low table, traced by geometric elements, they generate a piece of unusual richness and exuberant elegance

## MARBLE EXUBERANCE

Features an extraordinary Nero Marquina Marble