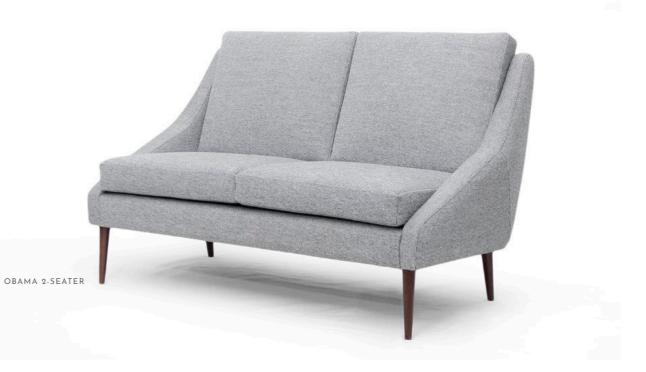

## Best of the Heritage

"Some people think luxury is the opposite of poverty. It is not. It is the opposite of vulgarity.\*"

Whispering sweet nothings of luxury, comfort and the promise of an heirloom purchase. Heritage is a strong legacy to carry. To honour it, we've redesigned a model from our early 2000's.Now a Love Seat, feature in a creamy green velvet.

Presented to the world in 2015 at the exquisite 100% Design Fair in Olympia, London, the United Kingdom, quickly created a trend, a statement. Alva was designed to be the eye-catcher in the living room, to emphasise the space with the glamorous deco look. An astonishing piece in velvet and golden or silver tacks, both at your disposal as well bespoke sizes are available.