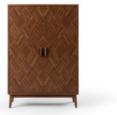

## Afonso Cabinet

W.120 D.55 H.175 CM | W.47,2" D.21,6" H.68,8"

A classic cabinet with old-world craftsmanship, the inlaid marquetry is a tribute to the notable artist M.C Escher. The exquisite bronze handles inspired by wheat branches made in casted brass.

### FROM OUR CABINET

American walnut, marble, and casted brass. It's inlaid marquetry in reference to M.C. Esher art, better-known for its "impossible" woodcuts, the exploration of the infinity and metamorphoses.

### NEW NIGHTSTANDS

A classic cabinet with old-world craftsmanship, the inlaid marquetry a tribute to the artist M.C Escher. The exquisite bronze handles made from wheat branches in a brass casting mould.