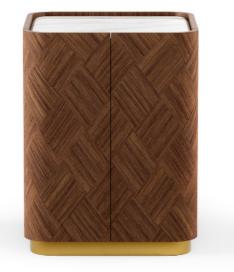

## Different is always attractive

MIRTILLO SIDEBOARD

Decorative arts or vintage influence styles, our collection features from glamorous eras reappear in the most sophisticated versions. Something for everyone and can add the desired finishing touch or hint of grandeur to your interiors.

To create something very special with an original finish that is unconstrained by the conventions of the mainstream market is the goal achieved by the Mirtillo. This sideboard offers an elusive and elegant gradient effect that evokes the timeless luxury and worldly glamour of ironic painting. The sophisticated and sensual piece presents itself with three types of ink to enhance the natural lines.