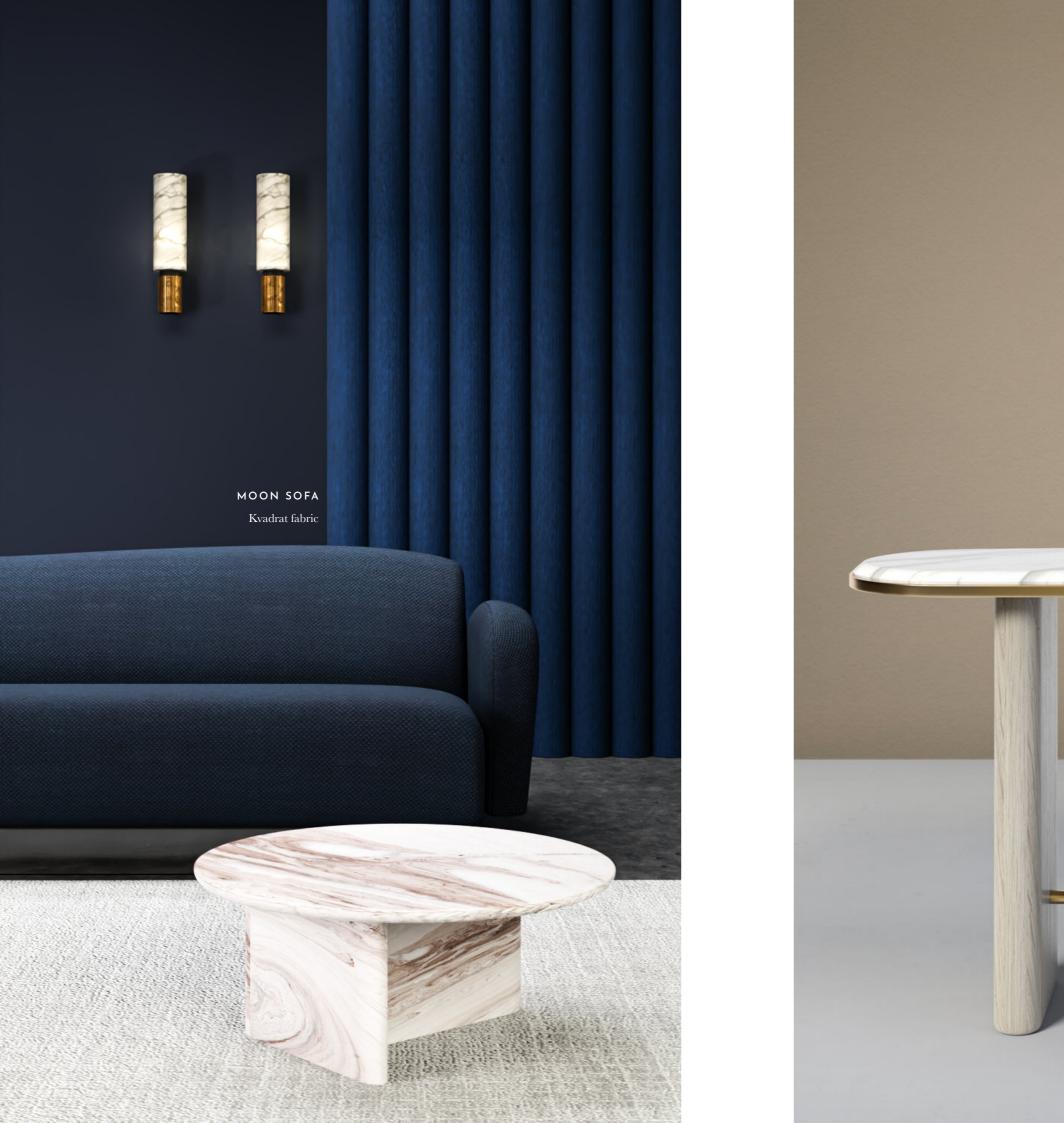

### CURVES ABOUND

Undulating lines. On a clear glass-a-like footer giving the sense of float, the Moon Sofa has the proper angles and a deep seat to provide supreme comfort and take you to the Moon.