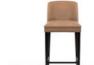

## The Most Loved Armchairs

SOME OF OUR MOST WANTED ARMCHAIRS, SELECTED BY YOU, FOR YOU.

### 3. WALTER ARMCHAIR

Try it, feel it, be touched. An armchair with a delicate form, easy to fit in any space. Upholstered in a light Blue twill; feet in Beechwood and upholstered.