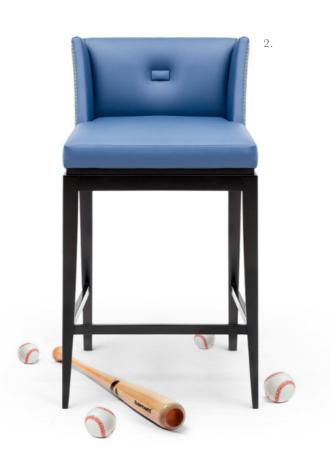

## The Bar Stools

OBAMA ARMCHAIR

Tender, warm, classic, smooth, pure, elegant, all with a timeless appeal. One is welcoming and comfortable providing the perfect bar chair for an eclectic space. The other may be curved and with a low backrest easily fitting in any living space.

### MARY DINNING CHAIR

A contemporary dining chair with a timeless appeal. The classic light-winged back and button form a distinctive masterpiece that is both brazen and charming. A comfortable seat with layers of padding ensures a perfect dining experience. Also available as Bar Stool.