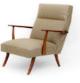

\*by coco chanel

From classic high-back to contemporary designer armchairs. Inspired by the 18th Century British Gentlemen Chair or Scandinavian Vintage style from the 1960s, all are manufactured with the expertise of our craftsmen to achieve a commitment for comfort and design, fulfilling a series of identifying situations in our home.

## The Most Loved Armchairs

SOME OF OUR MOST WANTED ARMCHAIRS, SELECTED BY YOU, FOR YOU.