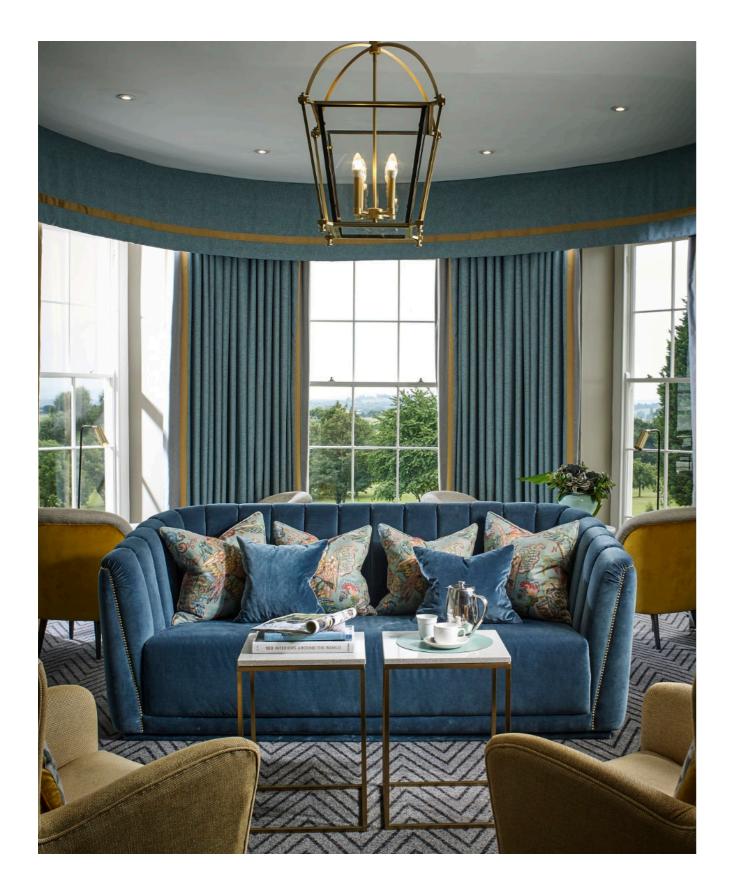

## LUXURY COTSWOLDS HOTEL

The interiors are casual-smart with Scandic-chic undertones and there's a generous sense of light and space in the public areas, which are decorated in crisp blues and mellow yellows.

We were pleased to participate in this redesign with the Tommy armchairs for the Lobby and Bar, the Opera and Walter armchairs for the restaurant, the Little armchairs and our magnificent ALVA Sofa for the tea room.