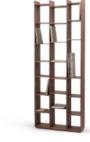

> An extremely sophisticated, chic bookcase, lightweight and modular. Perfect as a room divider or statuesque wall positioned shelving unit, Ralph takes inspiration from modernist forms and it was designed with raised and asymmetrical edges to look like a skyscraper.

## RALPH