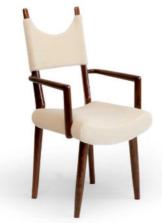

### HOMEMADE CLOSETS

Matilde is a historical interpretation of the Paris classicism, born with sculptural lines and carved wood details. This dining chair equipped with a footer which can be bespoke from our selection of finishes.

This design sits wonderfully in an eclectic dining space.

Structure in solid Pine wood frame with base in beechwood. Foam in CMHR for Hotel/Hospitality or a fire retardant interlining is available on request.

Featured at the La Maison du Caviar, Paris.