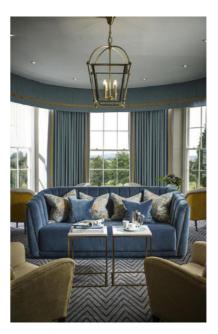

## LUXURY COTSWOLDS HOTEL

The interiors are casual-smart with Scandic-chic undertones and there's a generous sense of light and space in the public areas, which are decorated in crisp blues and mellow yellows.

We were pleased to participate in this redesign with the Tommy armchairs for the Lobby and Bar, the Opera and Walter armchairs for the restaurant, the Little armchairs and our magnificent ALVA Sofa for the tea room.