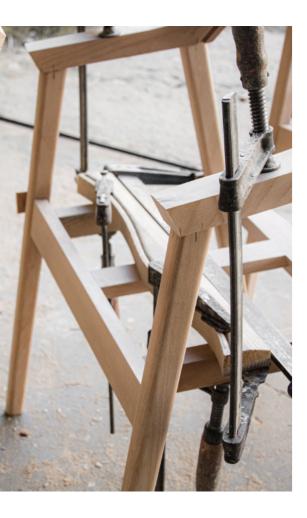

To start production, we source a careful range of materials, with the concern that raw materials come from forests responsibly managed. This choice of raw materials and to work around the natural flaws that come in each plank, involves collaboration between artisans that take decisions every time a piece is made. The structures are the beginning and extremely important for the final result, we like uses the best woods as white pinewood, plywood which give the "frames" lightness and rigidity, OSBs, and MDF.

Almost a lost craft Hand-Sprung Upholstery is a hand-tied base, customized to the furniture design's depth and configuration for the most comfortable support possible. Many manufacturers claim to use the handtied technique in generic terms, but a closer look reveals that attaining a proper spring loading for a specific design is both a science and art that few have mastered. After the introduction of springs, it is required to use the several combinations for the settees filling, such as foams or feathers of the older years and thus greater comfort, and greater durability.

We apply all our knowledge and passion on our workshop so we can create and develop each piece to be an authentic timeless work of art.

THE PROCESS OF CREATION