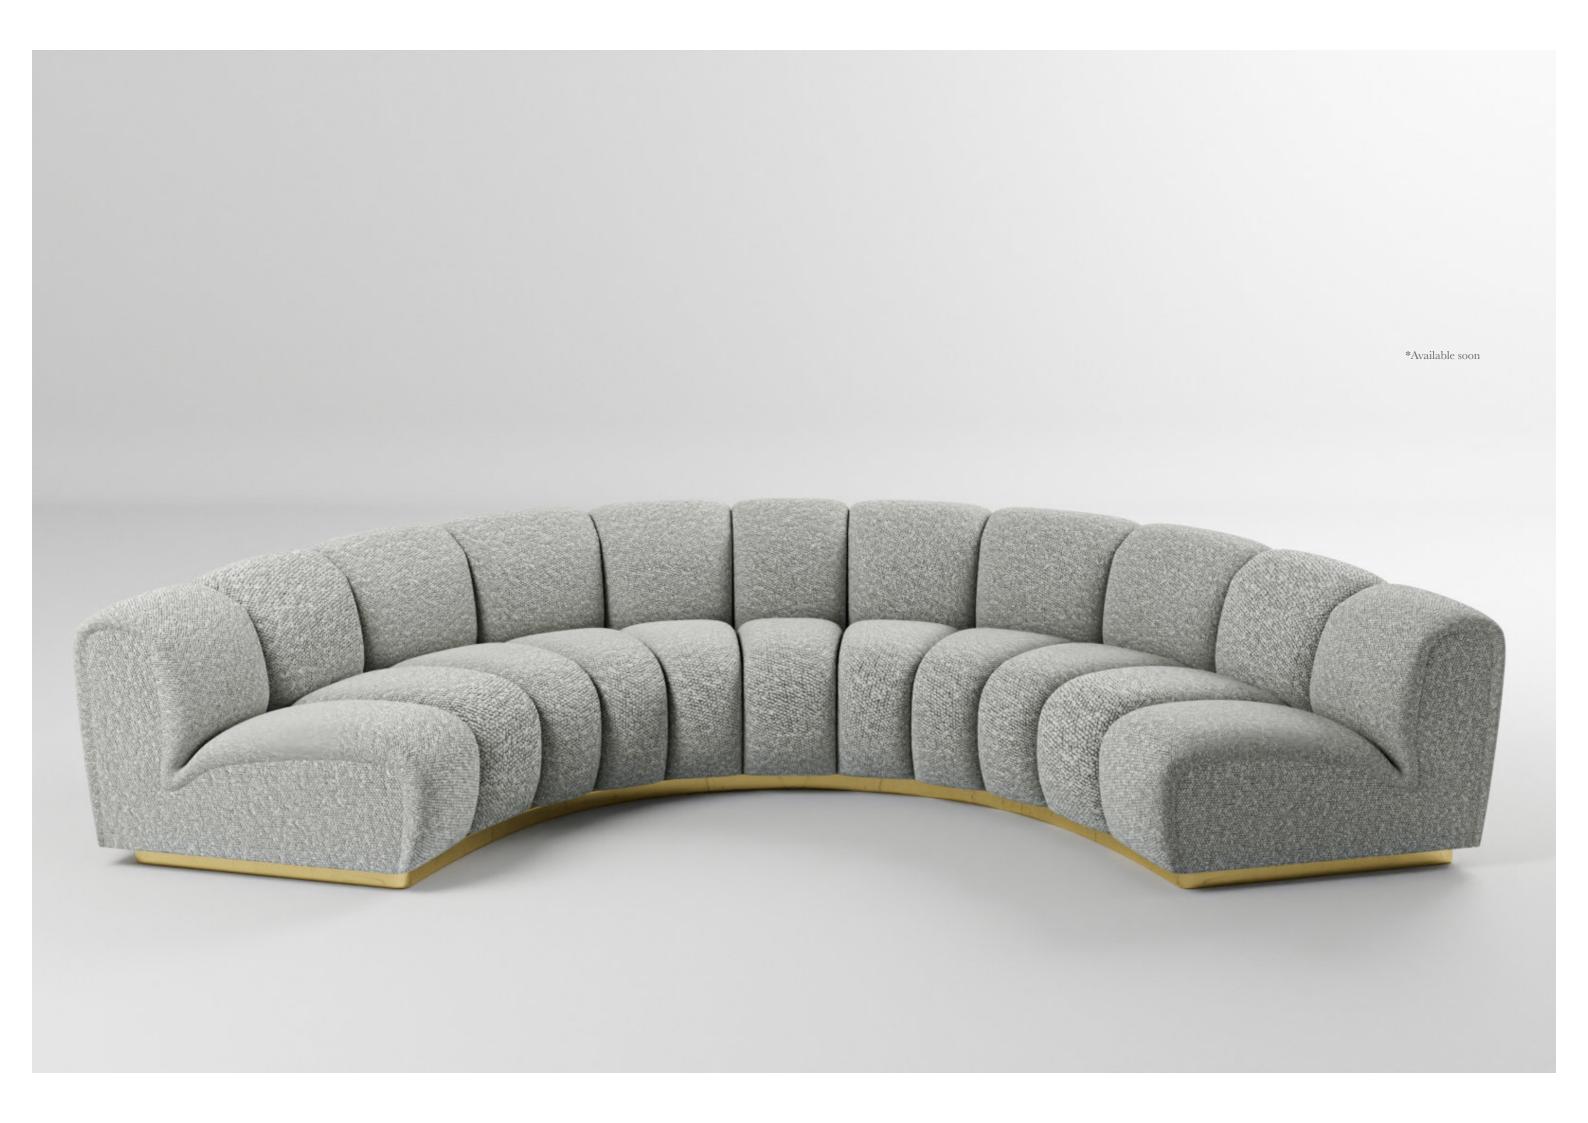

\*Available soon

## COMING SOON

Corner sofas traced by brass and the classic elegance of natural boucles. Along with a unique combination of screens to set the perfect mood in a space.

This stunning day bed exudes a classic and elegant design.