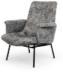

\*by coco chanel

From classic high-back to contemporary designer armchairs. Inspired by the 18th Century British Gentlemen Chair or Scandinavian Vintage style from the 1960s, all are manufactured with the expertise of our craftsmen to achieve a commitment for comfort and design, fulfilling a series of identifying situations in our home.

## The Most Loved Armchairs

SOME OF OUR MOST WANTED ARMCHAIRS, SELECTED BY YOU, FOR YOU.