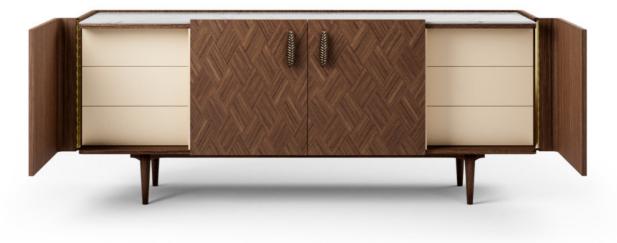

## Different is always attractive

MIRTILLO SIDEBOARD

Decorative arts or vintage influence styles, our collection features from glamorous eras reappear in the most sophisticated versions. Something for everyone and can add the desired finishing touch or hint of grandeur to your interiors.

To create something very special with an original finish that is unconstrained by the conventions of the mainstream market is the goal achieved by the Mirtillo. This sideboard offers an elusive and elegant gradient effect that evokes the timeless luxury and worldly glamour of ironic painting. The sophisticated and sensual piece presents itself with three types of ink to enhance the natural lines.