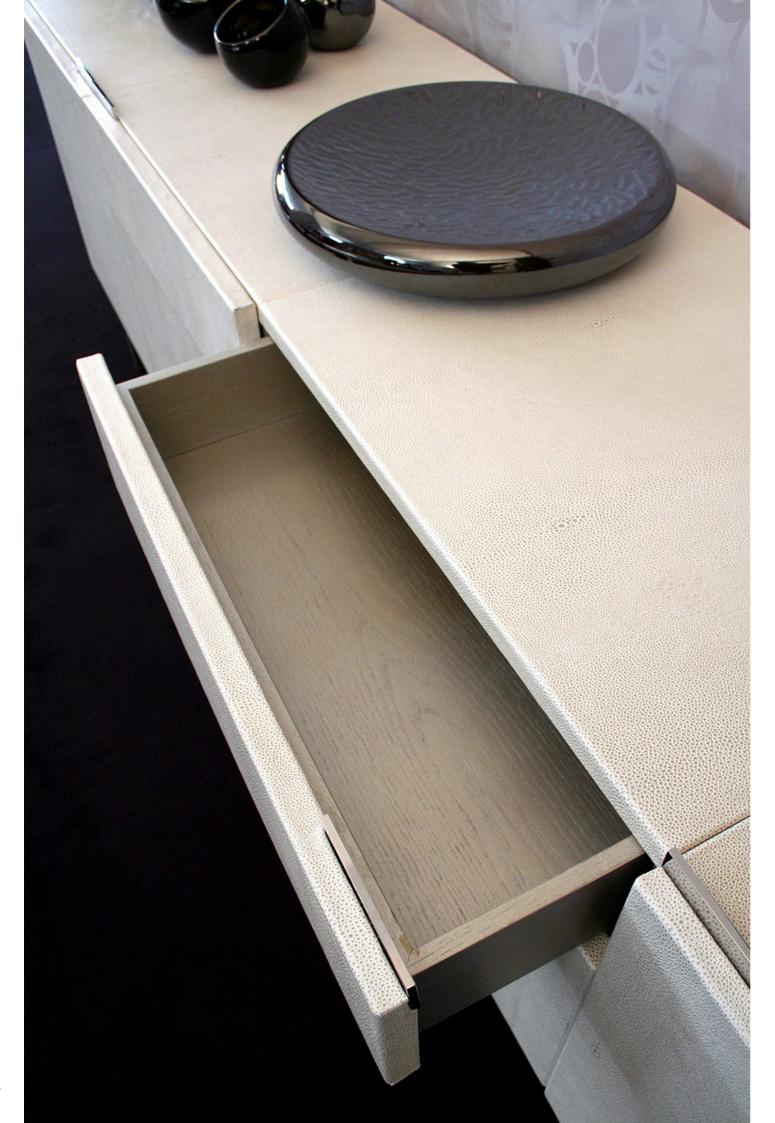

## Different is always attractive

MIRTILLO SIDEBOARD

Decorative arts or vintage influence styles, our collection features from glamorous eras reappear in the most sophisticated versions. Something for everyone and can add the desired finishing touch or hint of grandeur to your interiors.

To create something very special with an original finish that is unconstrained by the conventions of the mainstream market is the goal achieved by the Mirtillo. This sideboard offers an elusive and elegant gradient effect that evokes the timeless luxury and worldly glamour of ironic painting. The sophisticated and sensual piece presents itself with three types of ink to enhance the natural lines.