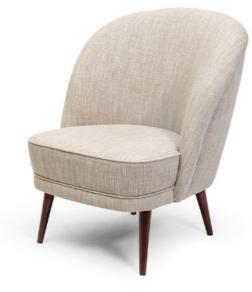

## The Most Loved Armchairs

SOME OF OUR MOST WANTED ARMCHAIRS, SELECTED BY YOU, FOR YOU.

### 3. WALTER ARMCHAIR

Try it, feel it, be touched. An armchair with a delicate form, easy to fit in any space. Upholstered in a light Blue twill; feet in Beechwood and upholstered.