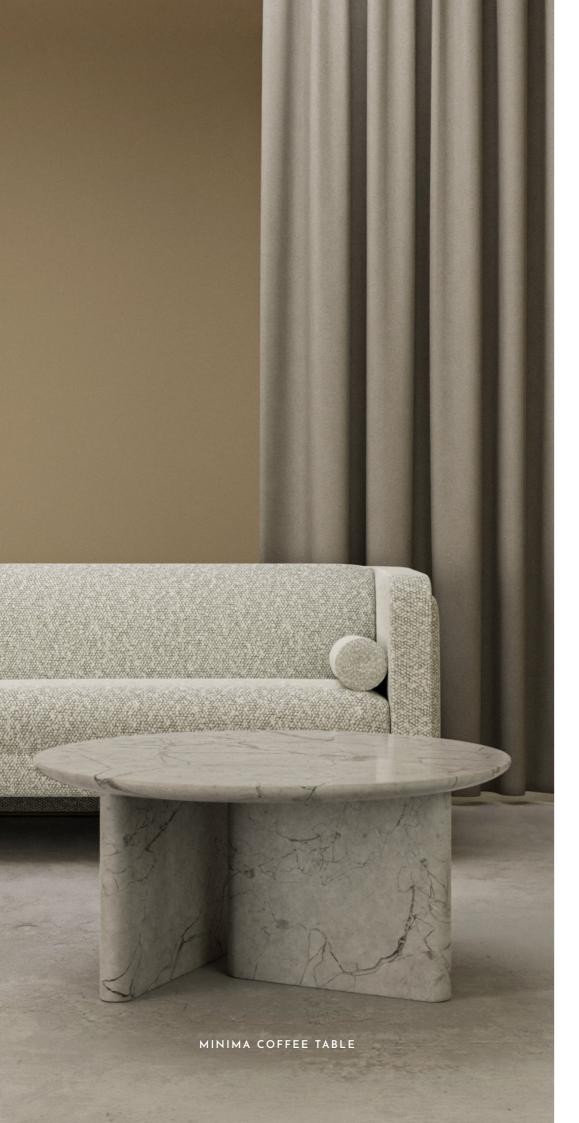

## THE MINIMA COFFEE TABLE

An extraordinary Calacatta Marble low table, traced by geometric elements, they generate a piece of unusual richness and exuberant elegance

## MARBLE EXUBERANCE

Features an extraordinary Carrara Marble, traced by brass and the exuberant elegance of natural Oak wood.

MINIMA COFFEE TABLE

In a love