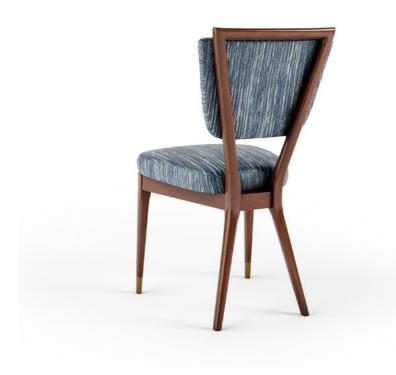

### THE WOODEN PROJECT

Maxime recalls an era of thoughtful aesthetics, refined outlines, elegance, and simplicity. An understanding of art history is melded with respect for lines and proportions.

The exposed frame supports a wingshaped backrest and padded seat, together creating the timeless impression from the Streamline Moderne style.

Upholstery: Blue RC06 Wood Finish: Cocoa Milk, gloss Varnish.