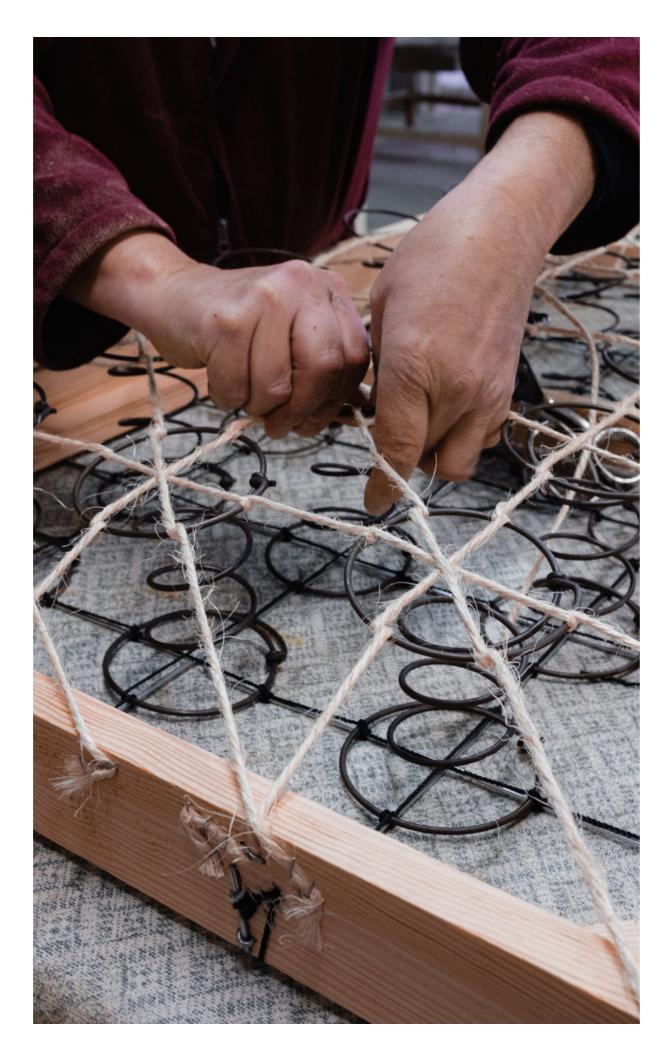

Almost a lost craft Hand-Sprung Upholstery is a hand-tied base, customized to the furniture design's depth and configuration for the most comfortable support possible. Many manufacturers claim to use the handtied technique in generic terms, but a closer look reveals that attaining a proper spring loading for a specific design is both a science and art that few have mastered. After the introduction of springs, it is required to use the several combinations for the settees filling, such as foams or feathers of the older years and thus greater comfort, and greater durability.

We apply all our knowledge and passion on our workshop so we can create and develop each piece to be an authentic timeless work of art.

THE PROCESS OF CREATION