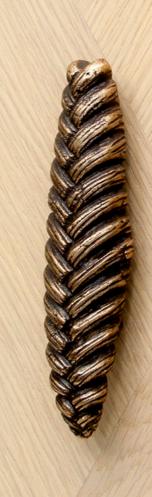

## Afonso Cabinet

W.120 D.55 H.175 CM | W.47,2" D.21,6" H.68,8"

A classic cabinet with old-world craftsmanship, the inlaid marquetry is a tribute to the notable artist M.C Escher. The exquisite bronze handles inspired by wheat branches made in casted brass.

> Wood finishes: mahogany / walnut / oak / lacquer / ebony / palisander Varnish finishes: matt / satin / gloss

The exquisite bronze handles inspired by wheat branches made in casted brass.

## CASTED BRONZE HANDLES

Also available in aluminium.