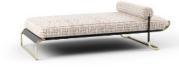

## COMING SOON

Corner sofas traced by brass and the classic elegance of natural boucles. Along with a unique combination of screens to set the perfect mood in a space.

This stunning day bed exudes a classic and elegant design.

A combination of brass mastery along with the lacquered panels. Its structure is adorned with bent, cylindrical brass and lacquered finishes. An elegant addition to both indoor and outdoor areas, the distinctive headrest is marked by technical connection exquisitely woven by hand.