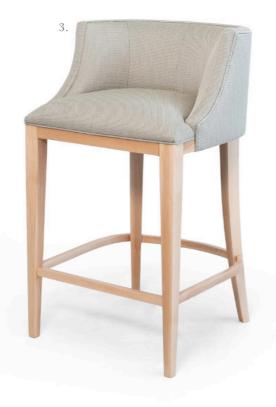

## The Bar Stools

OBAMA ARMCHAIR

Tender, warm, classic, smooth, pure, elegant, all with a timeless appeal. One is welcoming and comfortable providing the perfect bar chair for an eclectic space. The other may be curved and with a low backrest easily fitting in any living space.

1.MARY / 2.LINCOLN / 3.OPERA / 4.TEATRO

and home office.

Larforma is more than a company. Our pieces are a work of art, hand-made to order exclusively for you, by our team of highly skilled craftspeople and designers. Whatever the needs of your project, bring your unique vision to life with our Bespoke program.