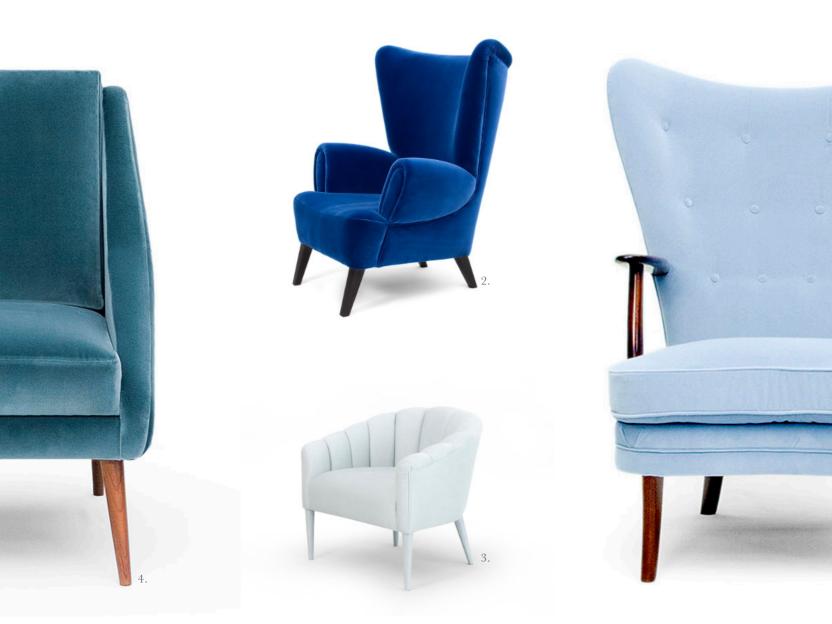

\*by coco chanel

From classic high-back to contemporary designer armchairs. Inspired by the 18th Century British Gentlemen Chair or Scandinavian Vintage style from the 1960s, all are manufactured with the expertise of our craftsmen to achieve a commitment for comfort and design, fulfilling a series of identifying situations in our home.

## 1. SOLAR ARMCHAIR

With a wide and bulky line, this comfortable and stylish armchair is a statement for any living space. A tribute to one of the most sublime lounge chairs to come out the Danish midcentury in the early 1950s. The upholstery of the armchair in a Cotten Velvet, light blue; Feet and arms in mahogany wood with gloss varnish.

## 2. TOMMY ARMCHAIR

A softened high-back, laid back padded seat, detailed upholstery gives a sense of the 18th Century English Chair. A commitment between comfort and design, a timeless classic. The upholstery of the armchair in the Blue Velvet; feet in Beechwood stained brown and satin varnish.

### 3. WALTER ARMCHAIR

Try it, feel it, be touched. An armchair with a delicate form, easy to fit in any space. Upholstered in a light Blue twill; feet in Beechwood and upholstered.