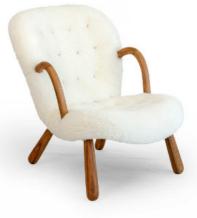

## CLAM CHAIR Philip arctander

BALTIQUE CHAIR Jean Royère BWANA CHAIR

MOHAIR VELVET UPHOLSTERY DARK OAK, GLOSS VARNISH SHEEP SKIN UPHOLSTERY WALNUT STAIN OAK

NV25 ARMCHAIR FINN JUHL

NATURAL OAK

TWILL UPHOLSTERY DARK OAK, GLOSS VARNISH