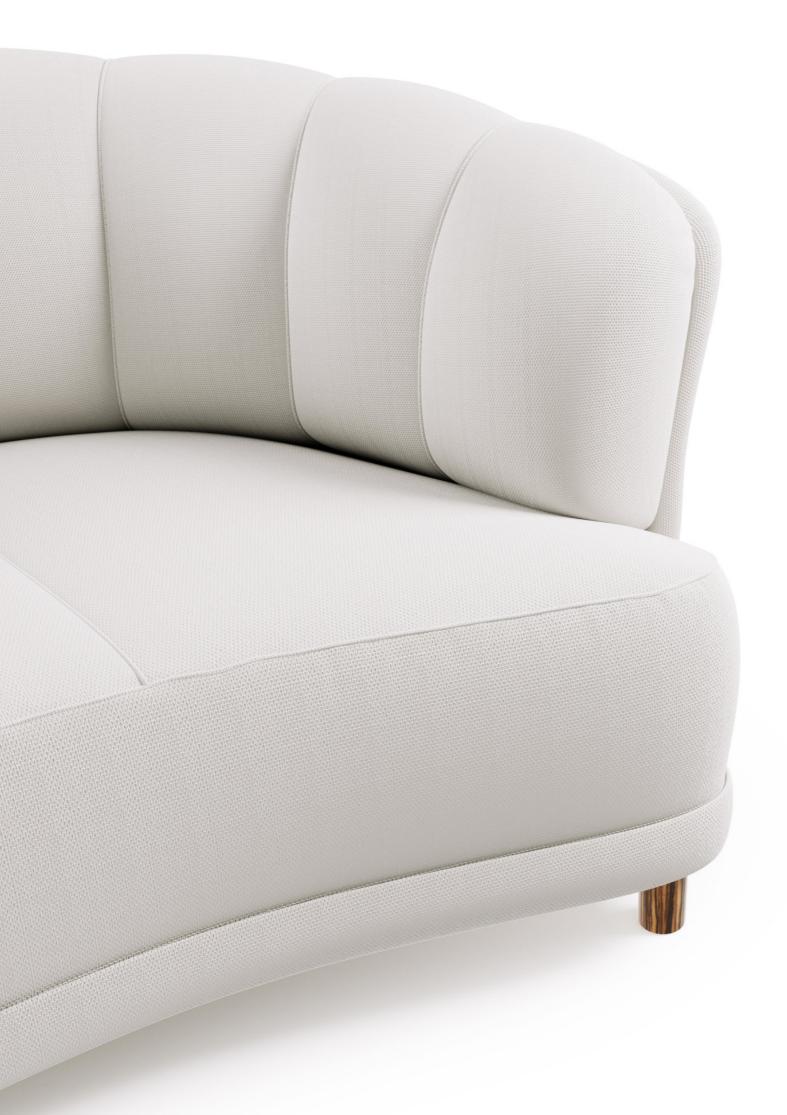

## MASTERED IN BOUCLÉ, ASTONISHING IN VELVET

Subtle sophistication played by the versatile profile that expresses elegance and softness through a set of materials that allows the work of the simple form to give texture, and contrast of the various parts of this piece.

## Richness on the Details

UPHOLSTERY: WHITE BOUCLÉ FOOTER: POLISHED PATINA BRASS