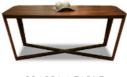

## Minima Console

W.50 D.58 H.97 CM | W.19,6" D.22,8" H.38,1" INCH

## THE TIMELESS ELEGANCE

When geometric elements are assembled, they generate a piece of unusual richness and exuberant elegance.

Structure in Oakwood, available in six colour choice, also suitable for lacquer. Fixed with a unique system that ensures safety and durability through times.