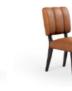

## 4. OBAMA ARMCHAIR

Obama is a tribute to modern mid-century design, with irresistible contemporary proportions. Haute couture upholstery, with beechwood or lacquered legs. A most wanted piece for any living space. The upholstery of the armchair in a Velvet CV09; Feet in stained Beechwood with satin varnish.

## The Iconic Armchair

e de de nailles

-

OBAMA ARMCHAIR

Obama is a tribute to modern mid-century design, with irresistible contemporary proportions. Haute couture upholstery, with beechwood or lacquered legs. A most wanted piece for any living space.

The upholstery of the armchair in a Cotton Velvet, feet in stained Beechwood with satin varnish. Solid Pinewood frame with components in Plywood. Equipped with elastic straps and two fully foam cushions. Foam in 100% PU with BS standard fire specifications or Fire retardant interlining is available upon request.