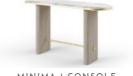

## Minima Console

W.50 D.58 H.97 CM | W.19,6" D.22,8" H.38,1" INCH

## THE TIMELESS ELEGANCE

When geometric elements are assembled, they generate a piece of unusual richness and exuberant elegance.

Structure in Oakwood, available in six colour choice, also suitable for lacquer. Fixed with a unique system that ensures safety and durability through times.