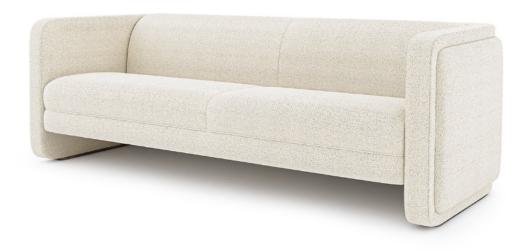

# MADMEN | SOFA

Subtle sophistication played by the versatile profile that expresses elegance and softness through a set of materials that allows the work of the simple form to give texture, and contrast of the various parts of this piece.

# FEATURED FINISHES

Upholstery: White Wool Bouclé Footer: Aged Patina Brass