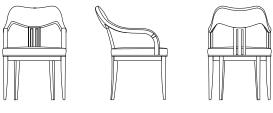

## MATILDE | CHAIR

A historical interpretation of the Paris classicism, born with sculptural lines and carved wood details. This dining chair equipped with a footer which can be bespoke from our selection of finishes

## STANDARD FINISHES

Structure: stained beechwood.

Foams: Polyrethane foam (23kg density grid).

Upholstery: available in all Larforma fabrics or leather / available in client's own material.

Wood finishes: mahogany / walnut / oak / lacquer / beechwood stains Varnish finishes: matt / satin / gloss

## FEATURED FINISHES

Upholstery: velvet, fancy 11 Feet: Beechwood, stained

COM REQUIRED Fabric: 2 mt / 78,7" Based on plain fabric, standard width 1,40mt | 55" Leather: 35 square feet