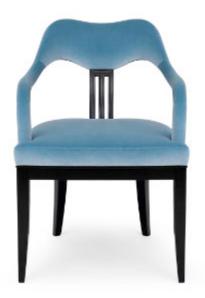

## MATILDE | CHAIR

A historical interpretation of the Paris classicism, born with sculptural lines and carved wood details. This dining chair equipped with a footer which can be bespoke from our selection of finishes

## STANDARD FINISHES

Structure: stained beechwood.

Foams: Polyrethane foam (23kg density grid).

Upholstery: available in all Larforma fabrics or leather / available in client's own material.

Wood finishes: mahogany / walnut / oak / lacquer / beechwood stains Varnish finishes: matt / satin / gloss

## FEATURED FINISHES

Upholstery: velvet, fancy 11 Feet: Beechwood, stained

COM REQUIRED Fabric: 2 mt / 78,7" Based on plain fabric, standard width 1,40mt | 55" Leather: 35 square feet