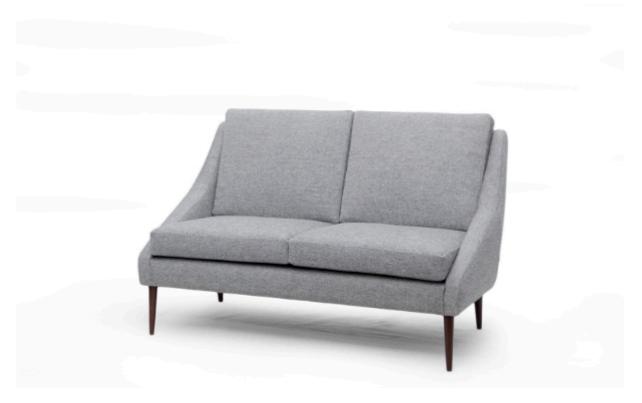

# OBAMA | 2-SEATER

From our Obama armchair, with the same irresistible contemporary lines. Haute couture upholstery, with beechwood or lacquered legs.

#### DIMENSIONS

Width: 140 cm / 55" Depth: 85 cm / 33,4" Height: 90 cm / 35,4" Seat Height: 45 cm / 17,7"