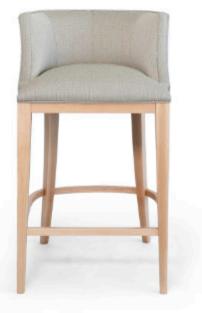

## OPERA | COUNTER CHAIR

Classic to mid-century feet, fully upholstered. Opera is also available as an armchair which becomes at home in both domestic and commercial settings.

## FEATURED FINISHES

Upholstery: Green Twill (Guëll Lamadrid Fabric) Feet: bNatural Beechwood, A7 with Satin Varnish.

COM REQUIRED

Fabric: 2 mt. / 78,7" Based on plain fabric, standard width 1,40mt | 55" Leather: 40 square feet

DIMENSIONS

Width: 54 cm / 21,2" Depth: 54 cm / 21,1" Height: 92 cm / 36,2"