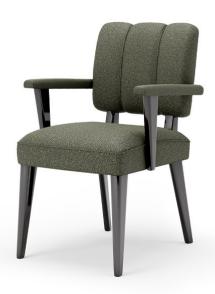

# PIERRE | CHAIR

The purity and soberness lines, a transition between the Art Deco and a more architectural style.

# FEATURED FINISHES

Upholstery: Bouclé, Fern

Structure: Beechwood, dark stained