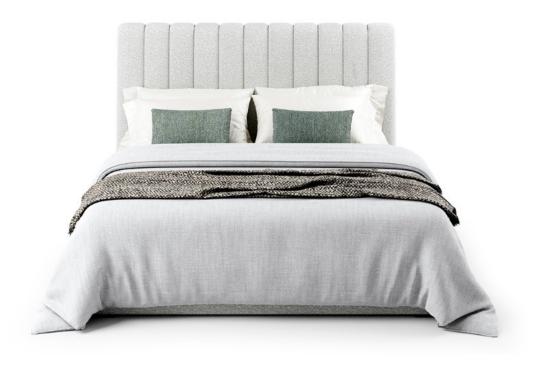

# RAFA | BED

Crafted with deep vertical upholstered panels enhancing the character of your bedroom with a contemporary look.

#### HEADBOARD

In solid wood and wood composite like plywood and MDF, fully upholstered.

Headboard attached to the bed frame in several points.

Bed requires assembly. Larforma can arrange assemble by specific request.

#### BEDSTEAD

Made in plywood or other wood composites, and fully upholstered. Bed frame for the mattress covered in our black plain fabric.

Pillows, mattress and bed textiles are not included.