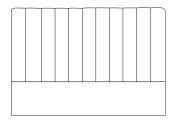

#### DIMENSIONS

Width: 170 cm / 66,9" Depth: 15 cm / 5,9" Height: 120 cm / 47,2"