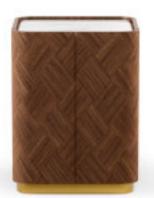

# AFONSO | NIGHTSTAND

From our sideboard, presented with the same curves, conducting to a seductive nightstand.

## FEATURED FINISHES

Full inlaid marquetry in American Walnut. Carrara Marble top Footer in Brushed brass