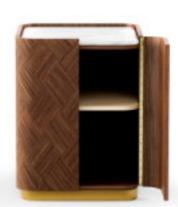

### INTERIOR

Veneers: Veneers: Walnut, Rosewood, Ebony, Oak, Mahogany Lacquered: RAL Colours Varnish: matte, satin or gloss

Special finishes subject to price change.