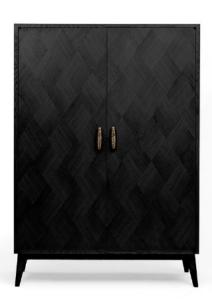

# AFONSO | HIGH CABINET

A classic cabinet with old world craftsmanship. Attention to detail and custom selected veneer wood with a leather interior and exquisite bronze handles.

## FEATURED FINISHES

Structure: Black Oakwood, 30% gloss Interior: Black Oakwood