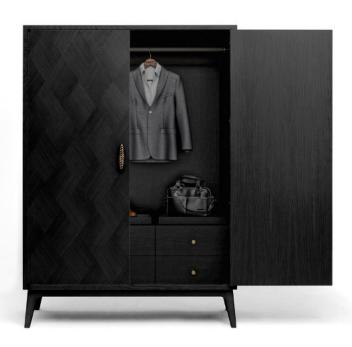

# AFONSO | HIGH CABINET

A classic cabinet with old world craftsmanship. Attention to detail and custom selected veneer wood with a leather interior and exquisite bronze handles.

## FEATURED FINISHES

Structure: Black Oakwood, 30% gloss Interior: Black Oakwood