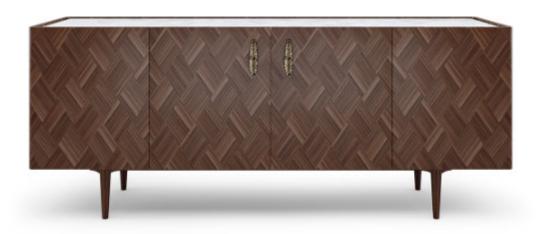

#### AFONSO | SIDEBOARD

American walnut, marble, and casted brass. It's inlaid marquetry in reference to M.C. Esher art, better-known for its "impossible" woodcuts, the exploration of the infinity and metamorphoses.

### FEATURED FINISHES

Structure: Walnut Veneer Interior: Stone Grey, satin varnish Handles: Casted Brass with antique patina

Marble: Estremoz