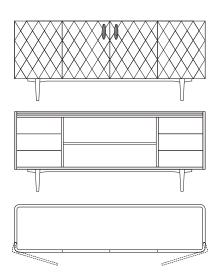

# DIMENSIONS

Width: 200 cm / 78,7" Depth: 50 cm / 19,6" Height: 80 cm / 31,5"

Special sizes subject to price change.