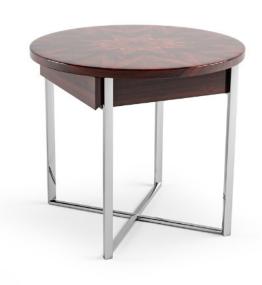

# **BOSTON | NIGHTSTAND**

With a highly reflective foot and pattern surface. A top round shape with a mirrored Rosewood veneer and stainless steel base undoubtedly resulting in a dashing timeless piece.

### FEATURED FINISHES

Top: Rosewood, high-gloss. Structure: Stainless steel, polished

## DIMENSIONS

Width: 63 cm / 24,8" Depth: 63 cm / 24,8" Height: 57 cm / 22,4"

Special sizes subject to price change.