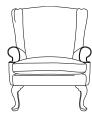

## DIMENSIONS Width: 80 cm / 31,5''

Depth: 85 cm / 33,4" Height: 100 cm / 39,3" Seat height: 43 cm / 16,9"