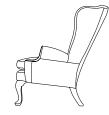

## DIMENSIONS Width: 80 cm / 31,5''

Depth: 85 cm / 33,4" Height: 100 cm / 39,3" Seat height: 43 cm / 16,9"