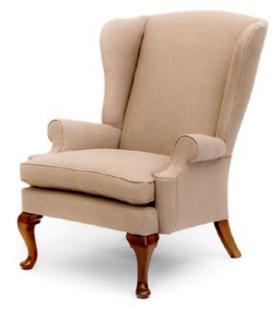

## BRISTOL | ARMCHAIR

Inspired by the 18th Century British Gentlemans Chair. Traditionally manufactured with all the anciant technics to achive a commitment between confort and design.

Special finishes subject to price change.

FEATURED FINISHES

Upholstery: fabric, color light brown Feet: mahogany, satin varnish