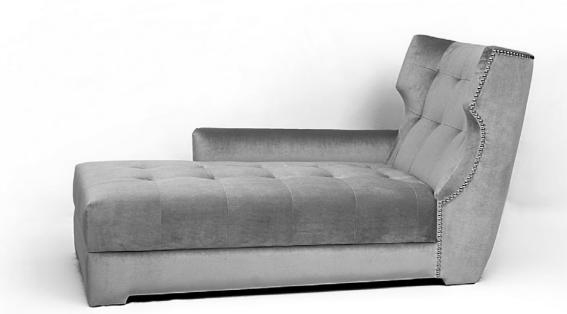

## PF01 | CHAISE-LONGUE

The chaise-longue is the epitome of style and luxury. Its sleek shape and rich design heritage makes it the ideal statement piece. Perfect for bedrooms, hallways and lounges, our chaise-longues and love seats are available in our fabrics and fine leathers combined with a series of exotic finishes.

Special finishes subject to price change.

FEATURED FINISHES

Upholstery: velvet, grey Feet: upholstered, velvet, grey

## COM REQUIRED

Fabric: 8 mt / 315" Based on plain fabric, standard width 1,40mt | 55" Leather: 200 square feet

DIMENSIONS Width: 230 cm / 90,5" Depth: 98 cm / 38,5" Height: 100 cm / 39,3" Seat height: