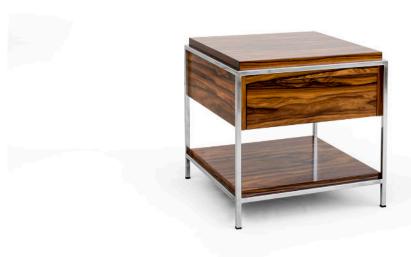

# HOUSTON | NIGHT TABLE

A distinctive bedside table.

 $The \ classic, \ exotic \ wood \ is \ textural, \ nuanced \ and \ very \ sensual \ when \ in \ contrast \ with \ authentic \ stainless \ steel.$ 

### FEATURED FINISHES

Wood: Rosewood, gloss varnish Structure: Stainless Steel

#### DIMENSIONS

Width: 60 cm / 23,6" Depth: 60 cm / 23,6" Height: 47 cm / 28,5"

Special sizes subject to price change.