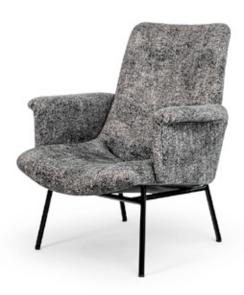

# LILLY | ARMCHAIR

Vintage flavour, retro-styled leg which can have brass features, small dimensions and great comfort.

### FEATURED FINISHES

Base finish: Black, termolacquered. Fabric: Chenile Weave, Camargue Fabrics.

## DIMENSIONS

Width: 76 cm / 29,9" Depth: 79 cm / 31,1" Height: 85 cm / 33,4" Seat Height: 40 cm / 15,7"