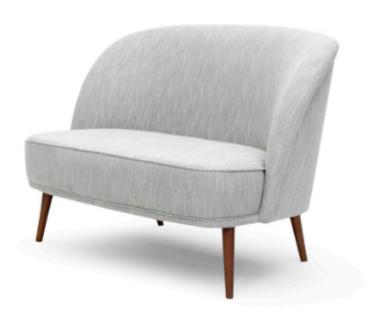

LITTLE | 2-SEATER

A reinterpretation and adaptation of our armchair Little, the shape is captivating, the corners generous and, more than visually pleasing, it is quite comfortable

### Upholstery

Available in all Larforma fabrics and leathers; available in COM/COL Legs: mahogany / walnut / oak / lacquer / upholstered

Special finishes subject to price change.

#### DIMENSIONS

Width: 130 cm / 51,1" Depth: 58 cm / 22,8" Height: 75 cm / 29,5" Seat Height: 45 cm / 17,7"