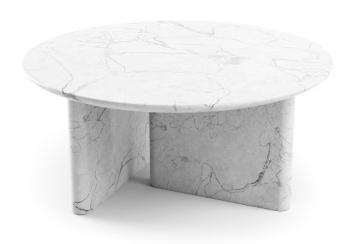

# MINIMA | COFFEE TABLE

An extraordinary Calacatta Marble low table, traced by geometric elements, they generate a piece of unusual richness and exuberant elegance.

## FEATURED FINISHES

Marble: Calacatta Marble

#### DIMENSIONS

Width: 80 cm / 31,5" Depth: 80 cm / 31,5" Height: 38 cm / 15"

Special sizes subject to price change.