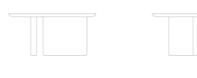

#### DIMENSIONS

Width: 80 cm / 31,5" Depth: 80 cm / 31,5" Height: 38 cm / 15"

Special sizes subject to price change.