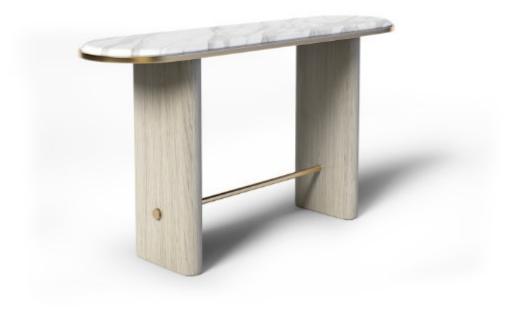

# MINIMA | CONSOLE

When geometric elements are assembled, they generate a piece of unusual richness and exuberant elegance.

#### STANDARD FINISHES

Wood finishes: mahogany / walnut / oak (6 colour choice) / lacquer Metals: Polished Brass, Brushed Brass, Antique Brass, Polished Stainless Steel, Brushed Stainless Steel.

 ${\it Marbles:}$  Calacatta, Carrara, Estremoz, Nero Marquina, Sahara Noir, Dark Brown Emperor.

#### FEATURED FINISHES

Structure: Oakwood

Interior: Stone Grey, satin varnish

Metal: Polished Brass Marble: Carrara

# DIMENSIONS

Width: 140 cm / 55" Depth: 40 cm / 15,7" Height: 76 cm / 30"

Special sizes subject to price change.