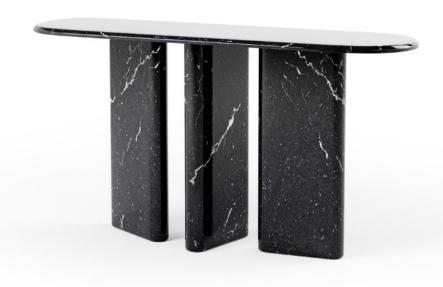

# MOONLIGHT | CONSOLE

This console will become a statement piece in an eclectic or contemporary interior with its elegant and essential lines.

## FEATURED FINISHES

Structure: Nero Marquina, polished Top: Nero Marquina, polished